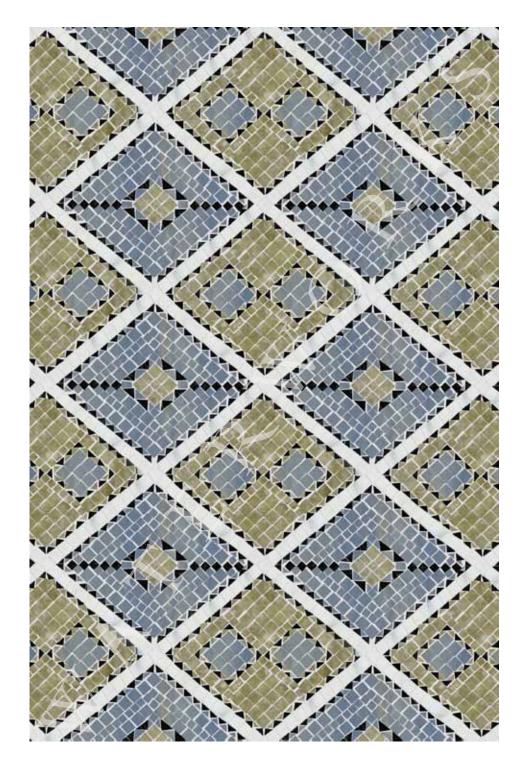

## AQUALINEA URSUS MOSAIC STYLE AQMOUR

STYLE AQMOUR SHOWN IN CHANTILLY WHITE, COVENTRY GREY

### AQUALINEA URSUS MOSAIC

STYLE AQMOUR SHOWN IN COVENTRY GREY, NERO PANTHERA