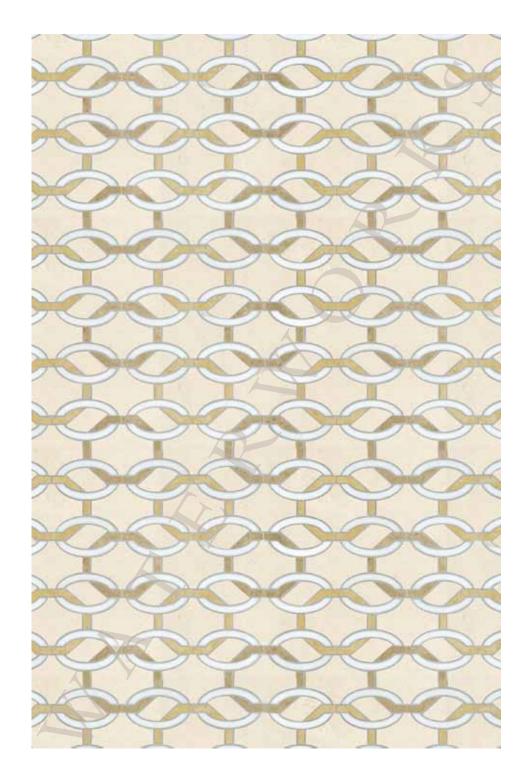

### SIGNET

SOLID WITH TESSERAE LINK GRANDE MOSAIC

STYLE SGMOL2

SHOWN IN CARRARA, BARDIGLIO, THASSOS