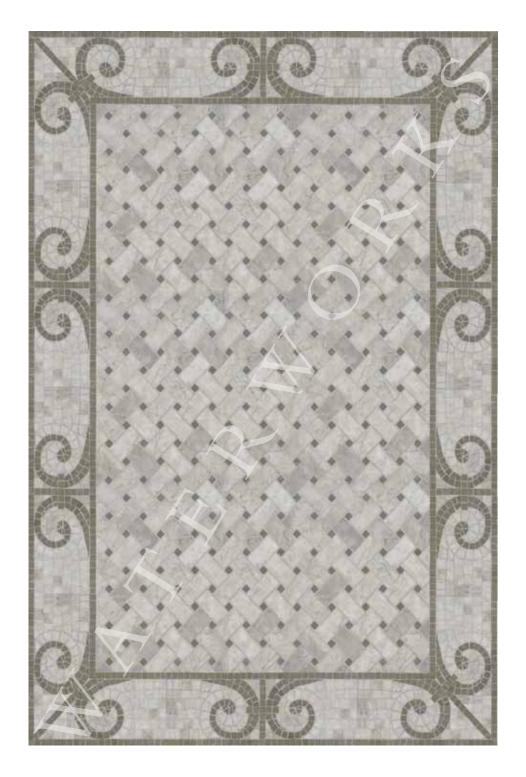

### AQUALINEA URSUS MOSAIC

STYLE AQMOUR

SHOWN IN BIANCO CARRARA, THASSOS, NERO PANTHERA