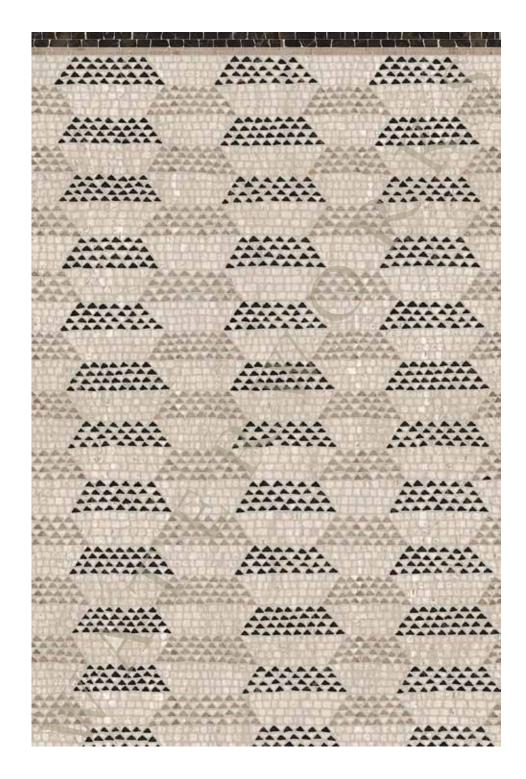

N AFYON WHITE, ALLURE, BARDIGLIO





### PARRAMORE

#### BENI MOSAIC

STYLE PMMOBE

SHOWN IN BIANCO ANTICO, MONTEVIDEO, SAINT LAURENT





#### PARRAMORE

#### BENI MOSAIC

STYLE PMMOBE

SHOWN IN VERDE LUNA, THASSOS, SAINT LAURENT, MONTEVIDEO





#### PARRAMORE BENI MOSAIC STYLE PMMOBE

SHOWN IN BLUE BAHIA, BOTTICINO, TOPAZ ONYX, AEGEAN BROWN





## PARRAMORE FEMI MOSAIC STYLE PMMOFM SHOWN IN ALLURE, WHITEWOOD



# PARRAMORE FEMI MOSAIC STYLE PMMOFM SHOWN IN CELESTE, MONTEVIDEO





PARRAMORE
FEMI MOSAIC
STYLE PMMOFM
SHOWN IN CARRARA, JURA GREEN





### PARRAMORE FEMI MOSAIC

STYLE PMMOFM
SHOWN IN MING GREEN, THASSOS



## PARRAMORE LILA MOSAIC STYLE PMMOLI SHOWN IN AYFON WHITE, CELESTE, BARDIGLIO





## PARRAMORE LILA MOSAIC STYLE PMMOLI SHOWN IN MONTEVIDEO, VERDE LUNA, WHITEWOOD





#### **PARRAMORE**

LILA MOSAIC

STYLE PMMOLI

SHOWN IN SAINT LAURENT, WHITEWOOD, DRIFTWOOD



# PARRAMORE LILA MOSAIC STYLE PMMOLI SHOWN IN TOPAZ ONYX, BARDIGLIO, BOTTICINO





## SIGNET TANGIER "A" MOSAIC STYLE SGMOT1 SHOWN IN BEAUMANIERE (TUMBLED), LAGOS AZUL, GASCOGNE BLUE





### SIGNET TANGIER "A" MOSAIC

STYLE SGMOT1

SHOWN IN BLUE MACAUBA, SHAMROCK, MERO MARQUINA, CALACATTA





SIGNET

TANGIER "A" MOSAIC

STYLE SGMOT1

SHOWN IN CARRARA (TUMBLED), THASSOS



SIGNET
TANGIER "A" MOSAIC
STYLE SGMOT1
SHOWN IN THASSOS (TUMBLED), BARDIGLIO, CARRARA





## SIGNET TANGIER "B" MOSAIC STYLE SGMOT2 SHOWN IN IVORY CREAM, LAGOS AZUL





### SIGNET

#### TANGIER "B" MOSAIC

STYLE SGMOT2

SHOWN IN ROSA VERONA, AEGEAN BROWN, EMPERADOR DARK, EMPERADOR LIGHT



### SIGNET TANGIER "B" MOSAIC ST