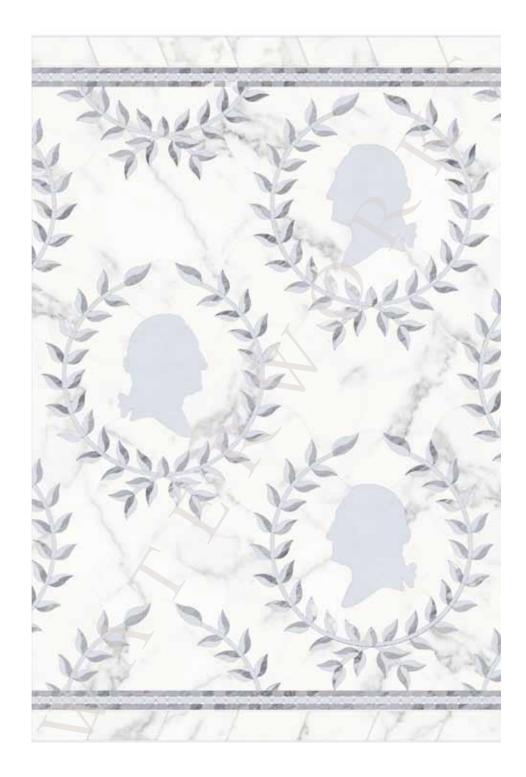

#### AQUALINEA

**GEORGE MOSAIC** (SHOWN WITH BAND BORDER AND TREAD PETITE MOSAIC)
STYLE AQMOGE (AQBOBB AND AQMOT8)
SHOWN IN COVENTRY GREY, CHANTILLY WHITE

#### AQUALINEA

**GEORGE MOSAIC** (SHOWN WITH BAND BORDER AND TREAD PETITE MOSAIC)
STYLE AQMOGE (AQBOBB AND AQMOT8)
SHOWN IN COVENTRY GREY, NERO PANTHERA, DINASTY MIST, CHANTILLY WHITE

#### AQUALINEA

**GEORGE MOSAIC** (SHOWN WITH BAND BORDER AND TREAD PETITE MOSAIC)
STYLE AQMOGE (AQBOBB AND AQMOT8)
SHOWN IN STATUARIO, LIGHT BARDIGLIO, BOREALIS BLUE

#### AQUALINEA

**GEORGE MOSAIC** (SHOWN WITH BAND BORDER AND TREAD PETITE MOSAIC)
STYLE AQMOGE (AQBOBB AND AQMOT8)
SHOWN IN STATUARIO, NERO PANTHERA, DINASTY MIST

#### AQUALINEA

**GEORGE MOSAIC** (SHOWN WITH BAND BORDER AND TREAD PETITE MOSAIC)
STYLE AQMOGE (AQBOBB AND AQMOT8)
SHOWN IN STATUARIO, LIGHT BARDIGLIO, THASSOS