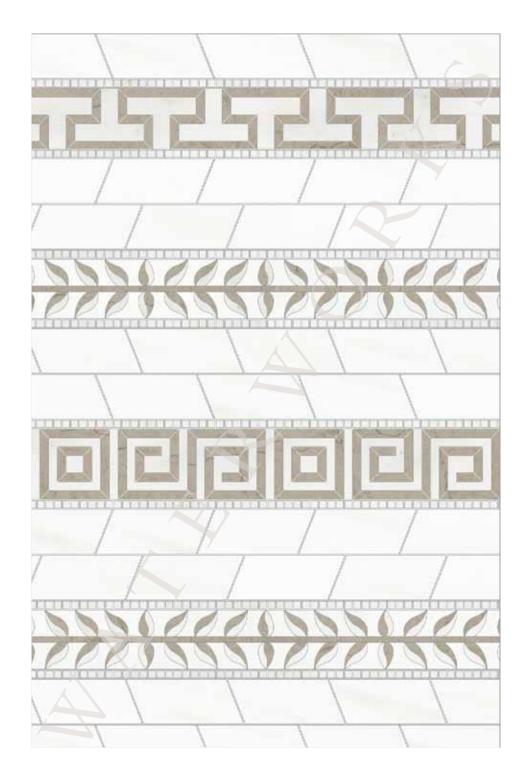

#### AQUALINEA

**GEORGE MOSAIC** (SHOWN WITH BAND BORDER AND TREAD PETITE MOSAIC)
STYLE AQMOGE (AQBOBB AND AQMOT8)
SHOWN IN COVENTRY GREY, CHANTILLY WHITE

#### AQUALINEA

**GEORGE MOSAIC** (SHOWN WITH BAND BORDER AND TREAD PETITE MOSAIC)
STYLE AQMOGE (AQBOBB AND AQMOT8)
SHOWN IN COVENTRY GREY, NERO PANTHERA, DINASTY MIST, CHANTILLY WHITE