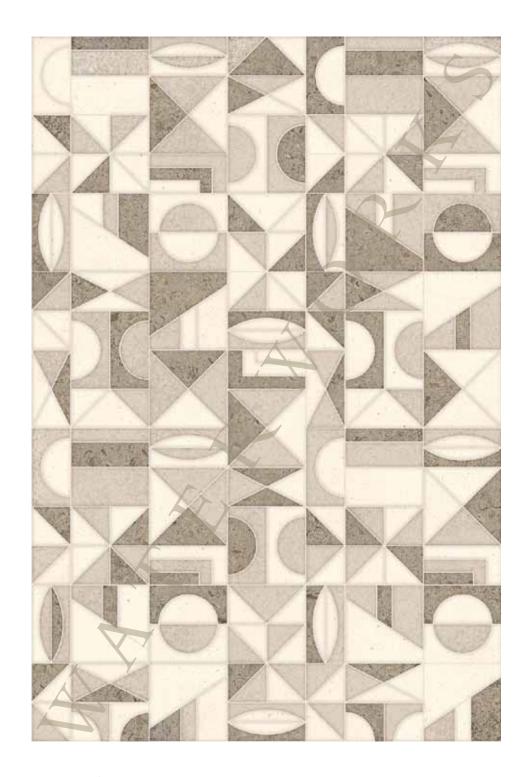

### PARRAMORE COLORFORMS MOSAIC

STYLE PMMOCF

SHOWN IN ALLURE, CARRARA, THASSOS, BARDIGLIO

### PARRAMORE COLORFORMS MOSAIC

STYLE PMMOCF

SHOWN IN GASCOGNE BLUE, FONTENAY CLAIRE, IVORY CREAM

### PARRAMORE COLORFORMS MOSAIC

STYLE PMMOCF SHOWN IN THASSOS, CARRARA, PAPERWHITE

### PARRAMORE COLORFORMS MOSAIC

STYLE PMMOCF

SHOWN IN VERDE LUNA, SAINT LAURENT, MONTEVIDEO, THASSOS