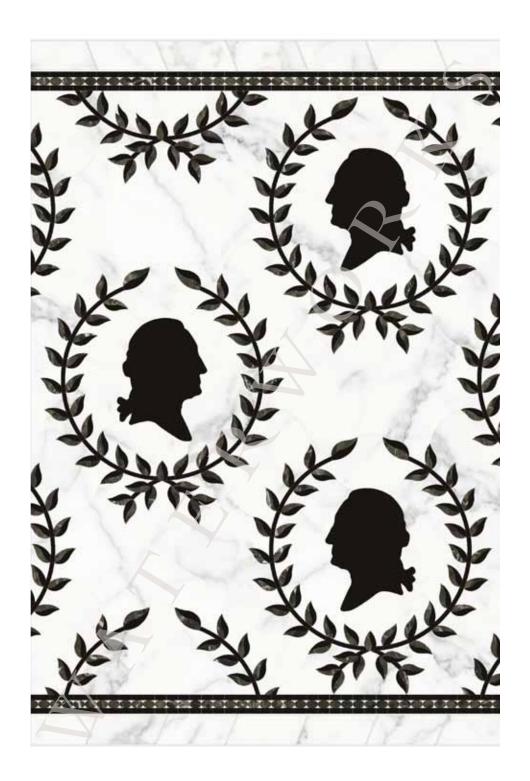

#### AQUALINEA

**GEORGE MOSAIC** (SHOWN WITH BAND BORDER AND TREAD PETITE MOSAIC)
STYLE AQMOGE (AQBOBB AND AQMOT8)
SHOWN IN COVENTRY GREY, CHANTILLY WHITE

#### AQUALINEA

**GEORGE MOSAIC** (SHOWN WITH BAND BORDER AND TREAD PETITE MOSAIC)
STYLE AQMOGE (AQBOBB AND AQMOT8)
SHOWN IN COVENTRY GREY, NERO PANTHERA, DINASTY MIST, CHANTILLY WHITE

#### AQUALINEA

**GEORGE MOSAIC** (SHOWN WITH BAND BORDER AND TREAD PETITE MOSAIC)
STYLE AQMOGE (AQBOBB AND AQMOT8)
SHOWN IN STATUARIO, LIGHT BARDIGLIO, BOREALIS BLUE

#### AQUALINEA

**GEORGE MOSAIC** (SHOWN WITH BAND BORDER AND TREAD PETITE MOSAIC)
STYLE AQMOGE (AQBOBB AND AQMOT8)
SHOWN IN STATUARIO, NERO PANTHERA, DINASTY MIST

#### AQUALINEA

**GEORGE MOSAIC** (SHOWN WITH BAND BORDER AND TREAD PETITE MOSAIC)
STYLE AQMOGE (AQBOBB AND AQMOT8)
SHOWN IN STATUARIO, LIGHT BARDIGLIO, THASSOS