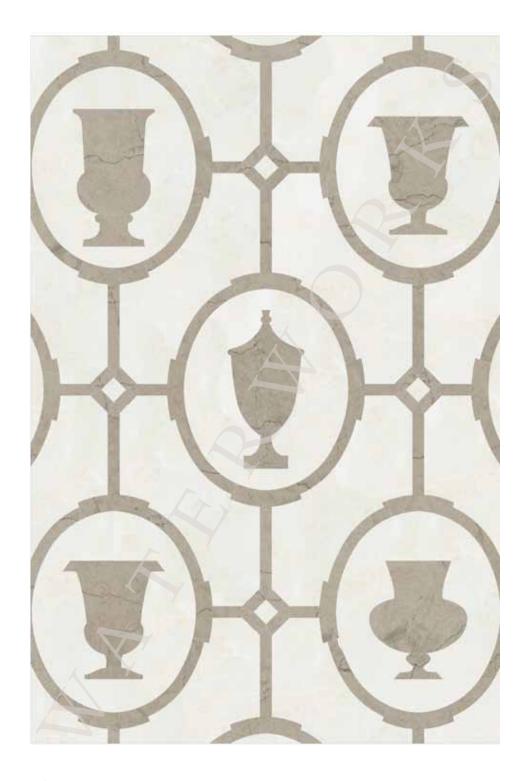

# SIGNET EPAULETTE MOSAIC STYLE SGMOEP SHOWN IN CALACATTA, THASSOS

### SIGNET EPAULETTE MOSAIC

STYLE SGMOEP
SHOWN IN CALACATTA, THASSOS, BLUE CELESTE