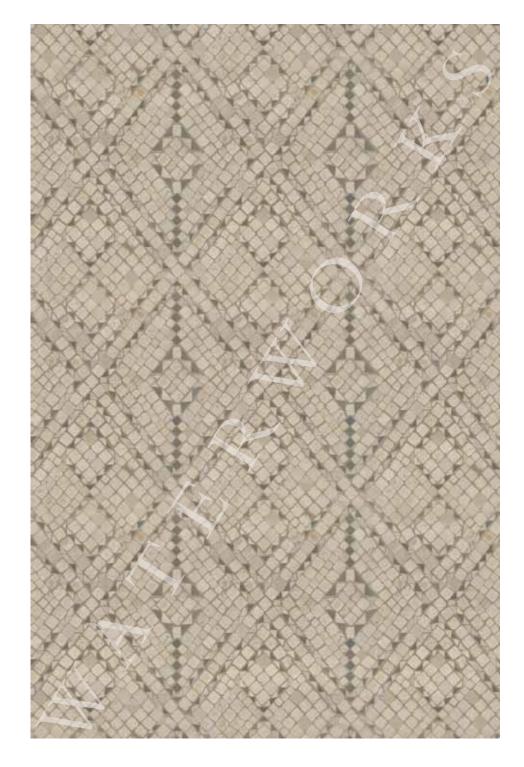

### AQUALINEA ITHACA MOSAIC

STYLE AQMOIT

SHOWN IN STATUARIO, THASSOS, BIANCO CARRARA

#### AQUALINEA

#### ITHACA MOSAIC

STYLE AQMOIT

SHOWN IN ARCTIC WHITE, IMPERIAL DANBY, COVENTRY GREY