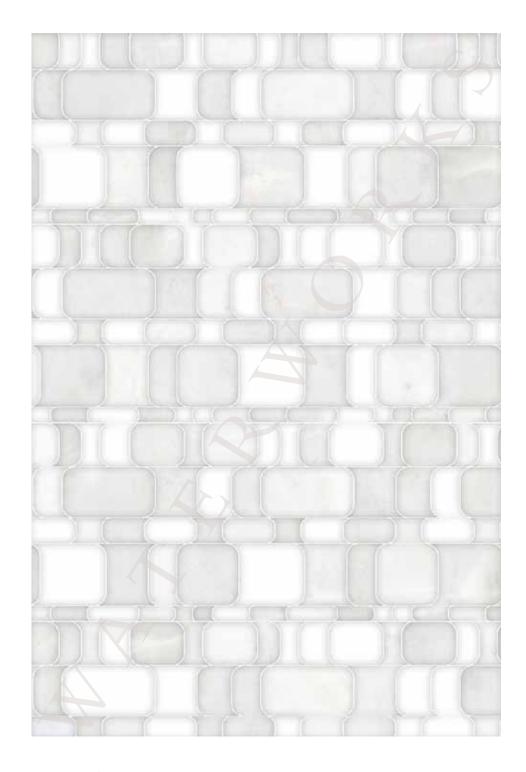

### SIGNET SOLID UTICA MOSAIC

STYLE SGMOU1

SHOWN IN ARROWROOT, GRAPHITE, NERO MARQUINA

### SIGNET SOLID UTICA MOSAIC

STYLE SGMOU1 SHOWN IN THASSOS, CARRARA, BARDIGLIO