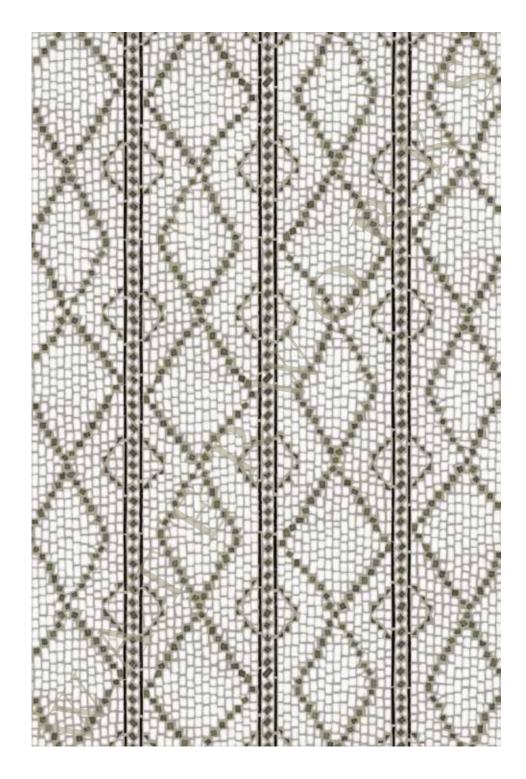

### AQUALINEA ALEXANDRIA MOSAIC

STYLE AQMOAL

SHOWN IN THASSOS, CHANTILLY WHITE, COVENTRY GREY

### AQUALINEA ALEXANDRIA MOSAIC

STYLE AQMOAL

SHOWN IN COVENTRY GREY, IMPERIAL DANBY

### AQUALINEA

ALEXANDRIA MOSAIC

STYLE AQMOAL

SHOWN IN BIANCO CARRARA, STATUARIO, MEDIUM BARDIGLIO

### AQUALINEA ALEXANDRIA MOSAIC

STYLE AQMOAL

SHOWN IN THASSOS, STATUARIO, BIANCO CARRARA