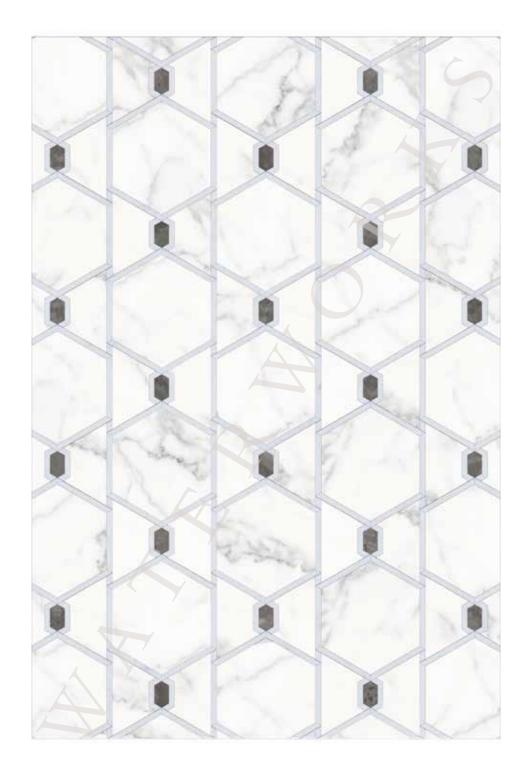

## AQUALINEA URSUS MOSAIC STYLE AQMOUR

STYLE AQMOUR SHOWN IN CHANTILLY WHITE, COVENTRY GREY

### AQUALINEA URSUS MOSAIC

STYLE AQMOUR SHOWN IN COVENTRY GREY, NERO PANTHERA

### AQUALINEA URSUS MOSAIC

STYLE AQMOUR

SHOWN IN BIANCO CARRARA, THASSOS, NERO PANTHERA

### AQUALINEA URSUS MOSAIC

STYLE AQMOUR

SHOWN IN STATUARIO, BIANCO CARRARA, COVENTRY GREY, THASSOS