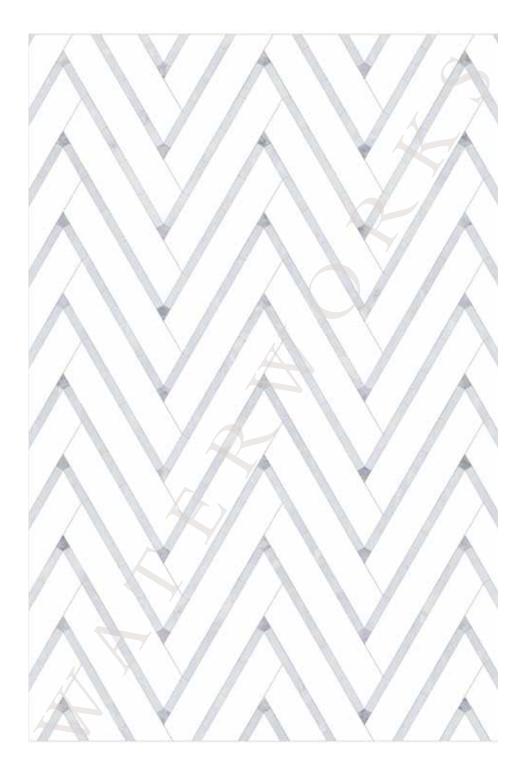

# AQUALINEA CHEVRON MOSAIC STYLE AQMOCH SHOWN IN STATUARIO, TUNDRA GREY, NERO PANTHERA

# AQUALINEA CHEVRON MOSAIC STYLE AQMOCH SHOWN IN BIANCO CARRARA, THASSOS, COVENTRY GREY