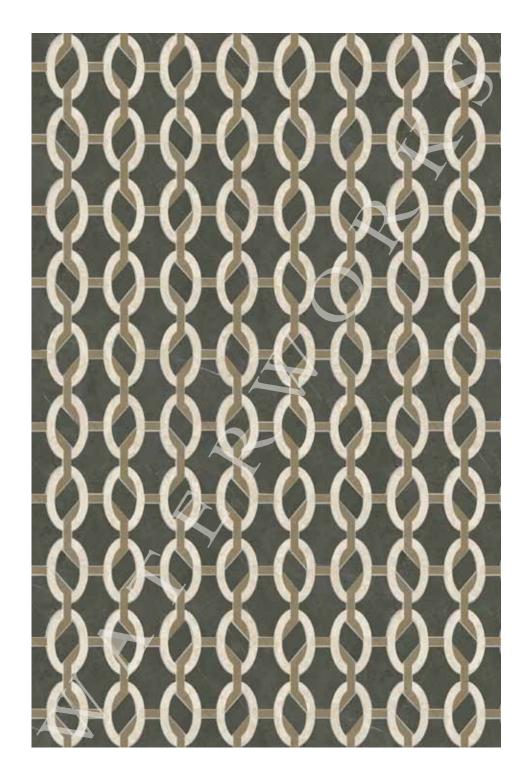

### SIGNET SOLID LINK PETITE MOSAIC

STYLE SGMOL3
SHOWN IN CARRARA, BARDIGLIO, THASSOS

### SIGNET SOLID LINK PETITE MOSAIC

STYLE SGMOL3
SHOWN IN GRAPHITE, LAGOS GOLD, BOTTICINO

### SIGNET SOLID LINK PETITE MOSAIC

STYLE SGMOL3
SHOWN IN IVORY CREAM, DURANGO, THASSOS

### $\begin{array}{c} SIGNET \\ \textbf{SOLID LINK PETITE MOSAIC} \\ \text{STYLE SGMOL3} \end{array}$

STYLE SGMOL3 SHOWN IN THASSOS, CARRARA