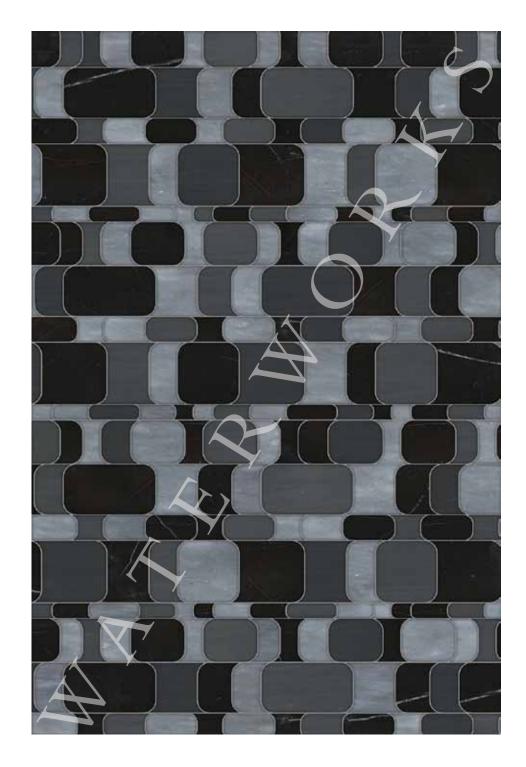

## AQUALINEA URSUS MOSAIC STYLE AQMOUR

STYLE AQMOUR SHOWN IN CHANTILLY WHITE, COVENTRY GREY