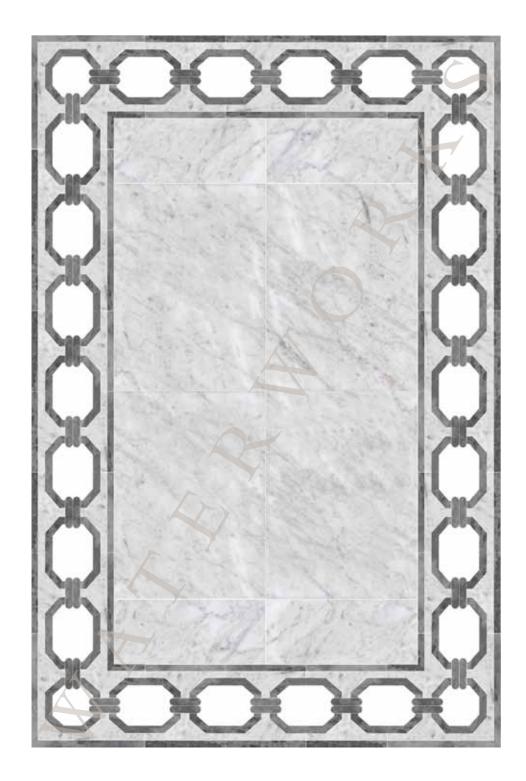

## AQUALINEA URSUS MOSAIC STYLE AQMOUR

STYLE AQMOUR SHOWN IN CHANTILLY WHITE, COVENTRY GREY