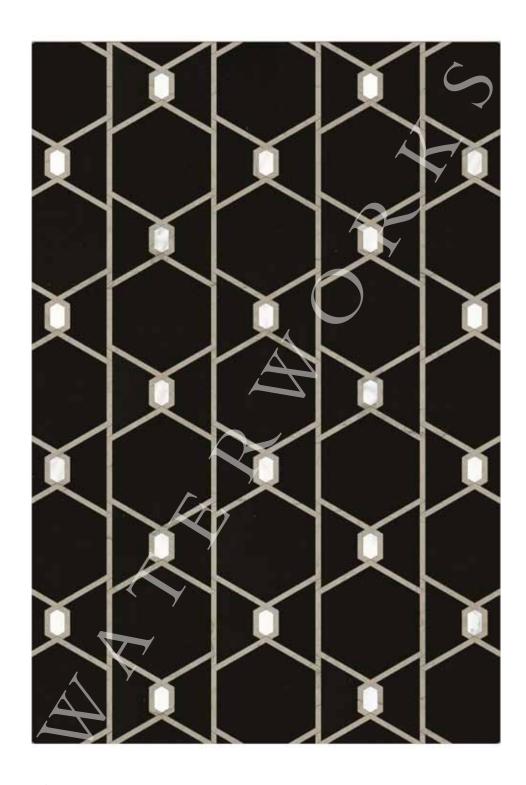

## AQUALINEA URSUS MOSAIC STYLE AQMOUR

STYLE AQMOUR SHOWN IN CHANTILLY WHITE, COVENTRY GREY

### AQUALINEA URSUS MOSAIC

STYLE AQMOUR SHOWN IN COVENTRY GREY, NERO PANTHERA

### AQUALINEA URSUS MOSAIC

STYLE AQMOUR

SHOWN IN BIANCO CARRARA, THASSOS, NERO PANTHERA

### AQUALINEA URSUS MOSAIC

STYLE AQMOUR

SHOWN IN STATUARIO, BIANCO CARRARA, COVENTRY GREY, THASSOS