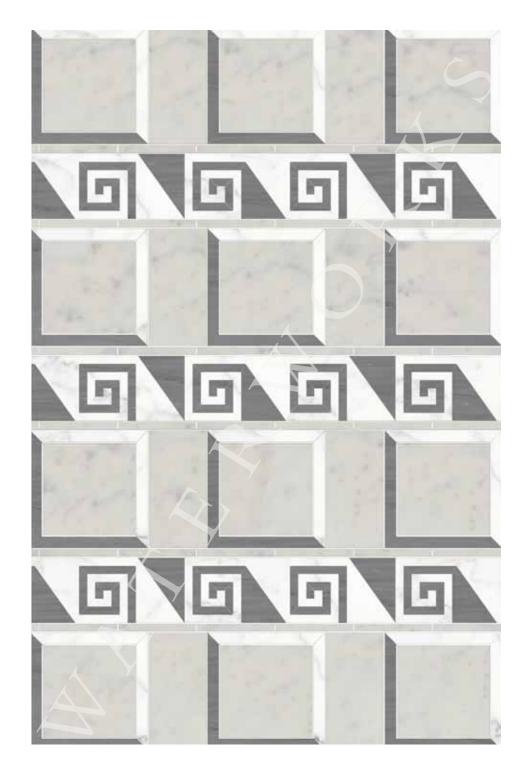

#### AQUALINEA

**GEORGE MOSAIC** (SHOWN WITH BAND BORDER AND TREAD PETITE MOSAIC)
STYLE AQMOGE (AQBOBB AND AQMOT8)
SHOWN IN COVENTRY GREY, CHANTILLY WHITE

#### AQUALINEA

**GEORGE MOSAIC** (SHOWN WITH BAND BORDER AND TREAD PETITE MOSAIC)
STYLE AQMOGE (AQBOBB AND AQMOT8)
SHOWN IN COVENTRY GREY, NERO PANTHERA, DINASTY MIST, CHANTILLY WHITE

#### AQUALINEA

**GEORGE MOSAIC** (SHOWN WITH BAND BORDER AND TREAD PETITE MOSAIC)
STYLE AQMOGE (AQBOBB AND AQMOT8)
SHOWN IN STATUARIO, LIGHT BARDIGLIO, BOREALIS BLUE

#### AQUALINEA

**GEORGE MOSAIC** (SHOWN WITH BAND BORDER AND TREAD PETITE MOSAIC)
STYLE AQMOGE (AQBOBB AND AQMOT8)
SHOWN IN STATUARIO, NERO PANTHERA, DINASTY MIST

#### AQUALINEA

**GEORGE MOSAIC** (SHOWN WITH BAND BORDER AND TREAD PETITE MOSAIC)
STYLE AQMOGE (AQBOBB AND AQMOT8)
SHOWN IN STATUARIO, LIGHT BARDIGLIO, THASSOS