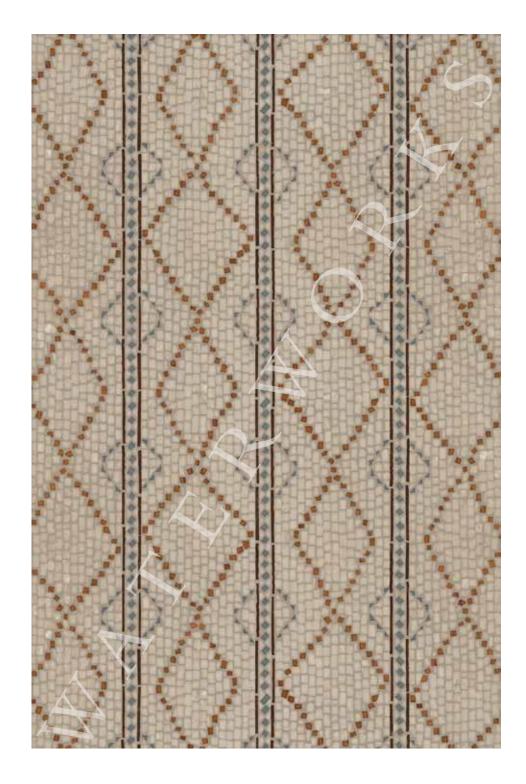

### AQUALINEA ALEXANDRIA MOSAIC

STYLE AQMOAL

SHOWN IN THASSOS, CHANTILLY WHITE, COVENTRY GREY

### AQUALINEA ALEXANDRIA MOSAIC

STYLE AQMOAL

SHOWN IN COVENTRY GREY, IMPERIAL DANBY

### AQUALINEA

ALEXANDRIA MOSAIC

STYLE AQMOAL

SHOWN IN BIANCO CARRARA, STATUARIO, MEDIUM BARDIGLIO

### AQUALINEA ALEXANDRIA MOSAIC

STYLE AQMOAL

SHOWN IN THASSOS, STATUARIO, BIANCO CARRARA