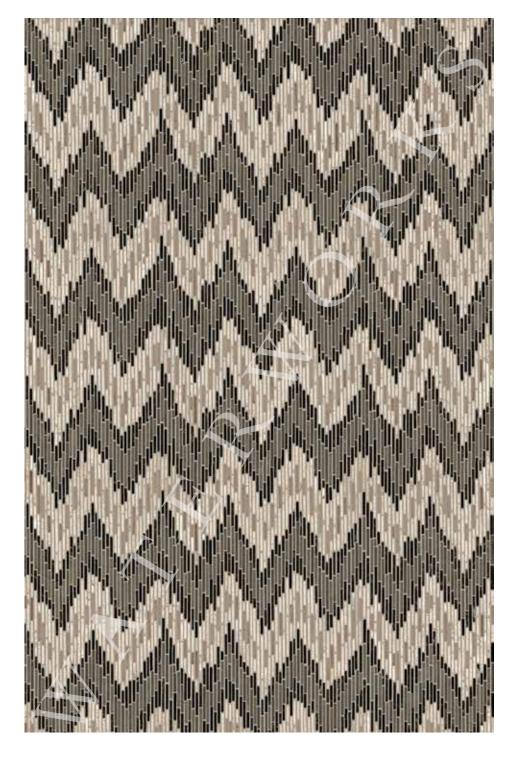

# AQUALINEA CHEVRON MOSAIC STYLE AQMOCH SHOWN IN ARCTIC WHITE, CHANTILLY WHITE, COVENTRY GREY

# AQUALINEA CHEVRON MOSAIC STYLE AQMOCH SHOWN IN THASSOS, STRATUS BLUE, CLOUD GREY

# AQUALINEA CHEVRON MOSAIC STYLE AQMOCH SHOWN IN STATUARIO, TUNDRA GREY, NERO PANTHERA

# AQUALINEA CHEVRON MOSAIC STYLE AQMOCH SHOWN IN BIANCO CARRARA, THASSOS, COVENTRY GREY