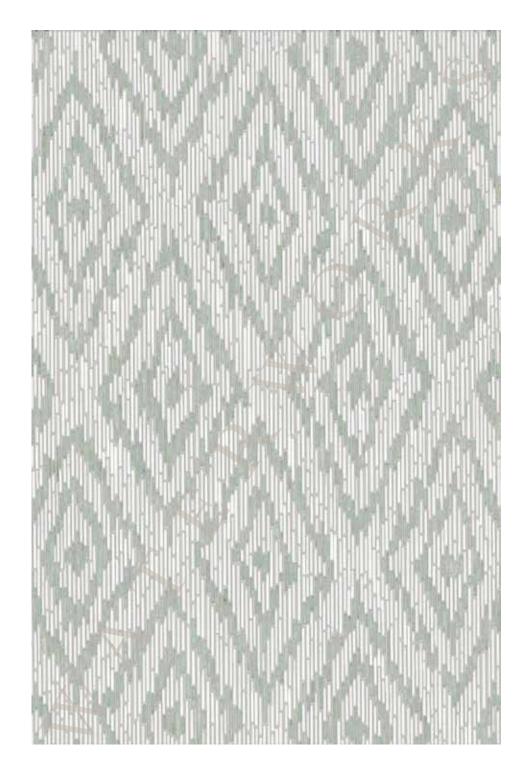

### AQUALINEA SINCLAIR MOSAIC

STYLE AQMOSI, AQMOSG SHOWN IN NERO PANTHERA, COVENTRY GREY, STATUARIO