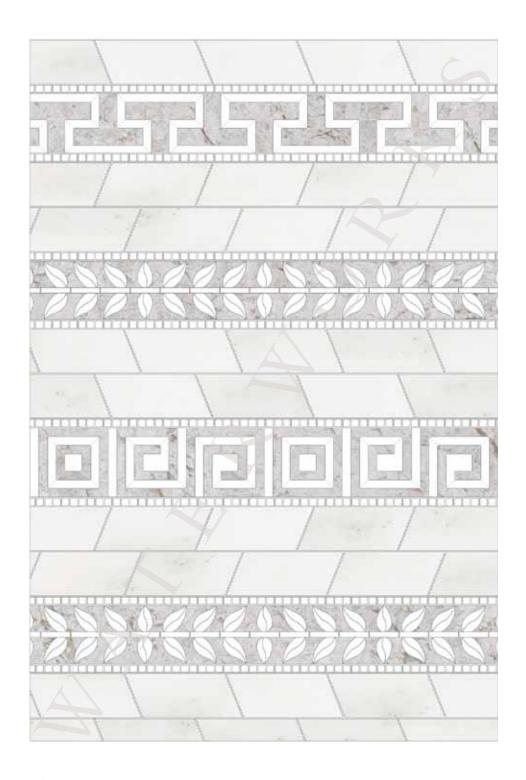

#### AQUALINEA

**GEORGE MOSAIC** (SHOWN WITH BAND BORDER AND TREAD PETITE MOSAIC)
STYLE AQMOGE (AQBOBB AND AQMOT8)
SHOWN IN STATUARIO, LIGHT BARDIGLIO, BOREALIS BLUE

#### AQUALINEA

**GEORGE MOSAIC** (SHOWN WITH BAND BORDER AND TREAD PETITE MOSAIC)
STYLE AQMOGE (AQBOBB AND AQMOT8)
SHOWN IN STATUARIO, NERO PANTHERA, DINASTY MIST

#### AQUALINEA

**GEORGE MOSAIC** (SHOWN WITH BAND BORDER AND TREAD PETITE MOSAIC)
STYLE AQMOGE (AQBOBB AND AQMOT8)
SHOWN IN STATUARIO, LIGHT BARDIGLIO, THASSOS