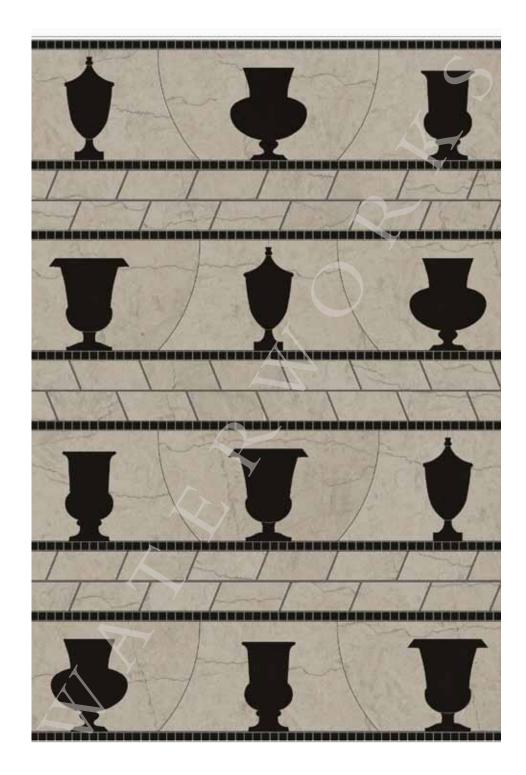

AQMOIT

SHOWN IN IMPERIAL DANBY, THASSOS, TUNDRA GREY





### AQUALINEA

#### ITHACA MOSAIC

STYLE AQMOIT

SHOWN IN STATUARIO, THASSOS, TUNDRA GREY, NERO PANTHERA





## AQUALINEA URSUS MOSAIC STYLE AQMOUR

STYLE AQMOUR SHOWN IN CHANTILLY WHITE, COVENTRY GREY





### AQUALINEA URSUS MOSAIC

STYLE AQMOUR SHOWN IN COVENTRY GREY, NERO PANTHERA





### AQUALINEA URSUS MOSAIC

STYLE AQMOUR

SHOWN IN BIANCO CARRARA, THASSOS, NERO PANTHERA





### AQUALINEA URSUS MOSAIC

STYLE AQMOUR

SHOWN IN STATUARIO, BIANCO CARRARA, COVENTRY GREY, THASSOS





#### AQUALINEA

**URSUS BORDER** (SHOWN WITH TREAD PETITE BORDER) STYLE AQBOU2 (AQBOT8) SHOWN IN LIGHT BARDIGLIO, THASSOS





#### AQUALINEA

URSUS BORDER (SHOWN WITH TREAD PETITE BORDER)
STYLE AQBOU2 (AQBOT8)
SHOWN IN THASSOS, BIANCO CARRARA





#### AQUALINEA

URSUS BORDER (SHOWN WITH TREAD PETITE BORDER)
STYLE AQBOU2 (AQBOT8)
SHOWN IN COVENTRY GREY, NERO PANTHERA





## $\begin{array}{l} \textbf{AQUALINEA} \\ \textbf{URSUS BORDER} \text{ (SHOWN WITH TREAD PETITE BORDER)} \\ \textbf{STYLE AQBOU2 (AQBOT8)} \end{array}$

SHOWN IN BIANCO CARRARA, NERO PANTHERA





# SIGNET EPAULETTE MOSAIC STYLE SGMOEP SHOWN IN CALACATTA, THASSOS





### SIGNET EPAULETTE MOSAIC

STYLE SGMOEP
SHOWN IN CALACATTA, THASSOS, BLUE CELESTE





### SIGNET EPAULETTE MOSAIC

STYLE SGMOEP
SHOWN IN CARRARA, BARDIGLIO, THASSOS





### SIGNET EPAULETTE MOSAIC

STYLE SGMOEP

SHOWN IN EMPERADOR LIGHT, EMPERADOR DARK





#### SIGNET

**EPAULETTE PETITE BORDER** (SHOWN WITH FIELD TILE)

STYLE SGBOE1

SHOWN IN LAGOS GOLD, LAGOS AZUL, NERO PANTHERA





#### SI