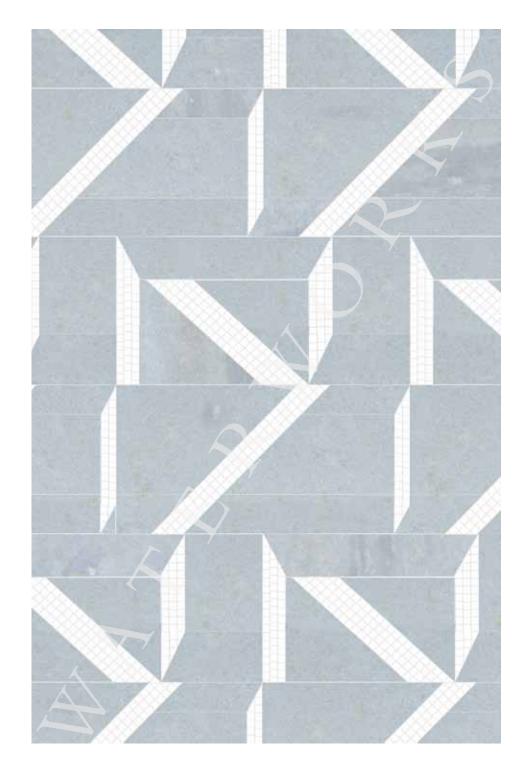

#### SIGNET

RIVOLI BORDER (SHOWN WITH FIELD TILE)

STYLE SGBOR1

SHOWN IN CALACATTA, ARROWROOT, GRAPHITE