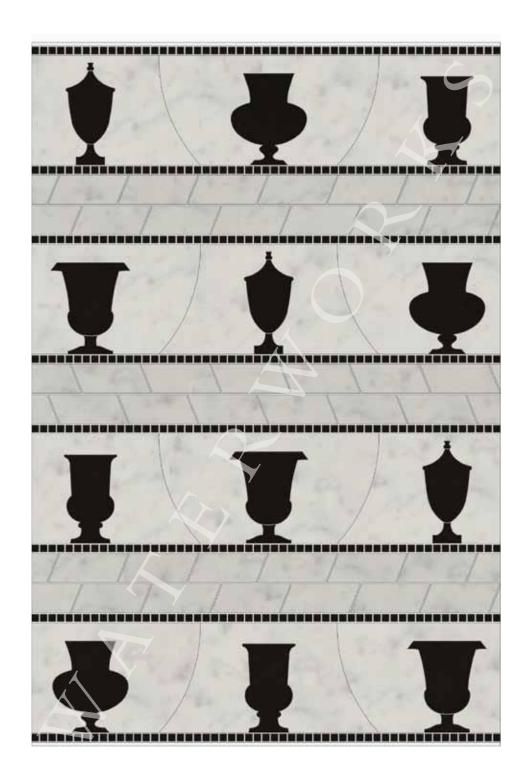

### AQUALINEA URSUS MOSAIC

STYLE AQMOUR

SHOWN IN BIANCO CARRARA, THASSOS, NERO PANTHERA