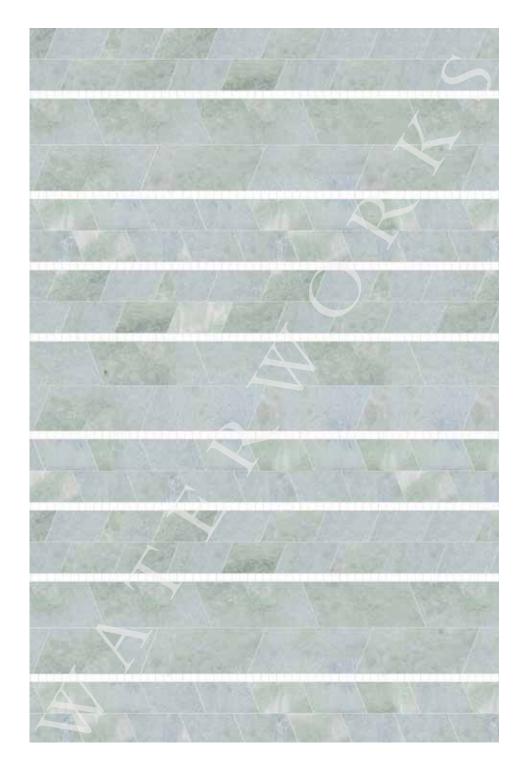

### SIGNET

SOLID WITH TESSERAE LINK GRANDE MOSAIC

STYLE SGMOL2

SHOWN IN CARRARA, BARDIGLIO, THASSOS

### SIGNET SOLID LINK GRANDE MOSAIC

STYLE SGMOL1

SHOWN IN CARRARA, BARDIGLIO, STANDARD THASSOS