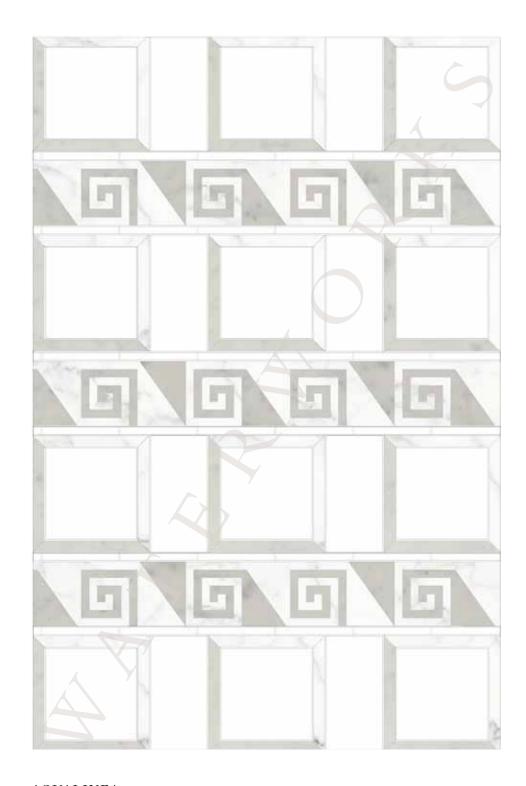

#### AQUALINEA

**GEORGE MOSAIC** (SHOWN WITH BAND BORDER AND TREAD PETITE MOSAIC)
STYLE AQMOGE (AQBOBB AND AQMOT8)
SHOWN IN COVENTRY GREY, CHANTILLY WHITE

#### AQUALINEA

**GEORGE MOSAIC** (SHOWN WITH BAND BORDER AND TREAD PETITE MOSAIC)
STYLE AQMOGE (AQBOBB AND AQMOT8)
SHOWN IN COVENTRY GREY, NERO PANTHERA, DINASTY MIST, CHANTILLY WHITE

#### AQUALINEA

**GEORGE MOSAIC** (SHOWN WITH BAND BORDER AND TREAD PETITE MOSAIC)
STYLE AQMOGE (AQBOBB AND AQMOT8)
SHOWN IN STATUARIO, LIGHT BARDIGLIO, BOREALIS BLUE

#### AQUALINEA

**GEORGE MOSAIC** (SHOWN WITH BAND BORDER AND TREAD PETITE MOSAIC)
STYLE AQMOGE (AQBOBB AND AQMOT8)
SHOWN IN STATUARIO, NERO PANTHERA, DINASTY MIST

#### AQUALINEA

**GEORGE MOSAIC** (SHOWN WITH BAND BORDER AND TREAD PETITE MOSAIC)
STYLE AQMOGE (AQBOBB AND AQMOT8)
SHOWN IN STATUARIO, LIGHT BARDIGLIO, THASSOS