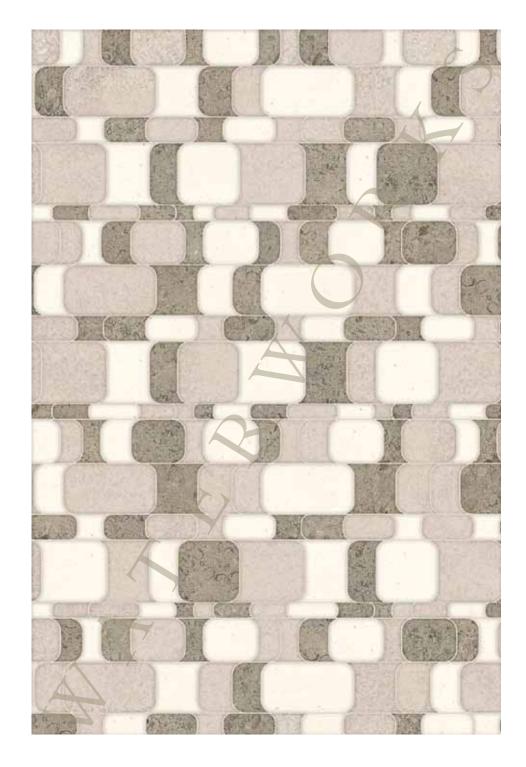

### SIGNET SOLID WITH TESSERAE UTICA MOSAIC

STYLE SGMOU3

SHOWN IN IMPERIAL DANBY, ARROWROOT, GASCOGNE BLUE

### SIGNET SOLID WITH TESSERAE UTICA MOSAIC

STYLE SGMOU3

SHOWN IN STATUARY MIST, BARDIGLIO, NERO MARQUINA