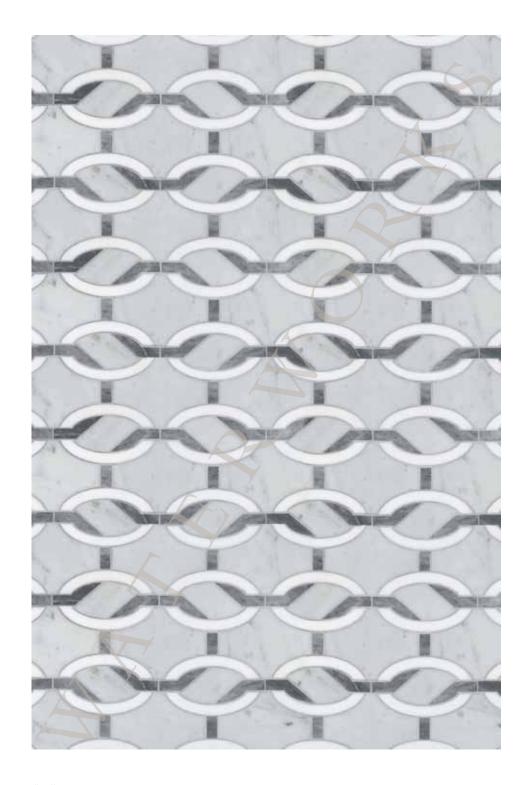

### AQUALINEA

ALEXANDRIA MOSAIC

STYLE AQMOAL

SHOWN IN BIANCO CARRARA, STATUARIO, MEDIUM BARDIGLIO