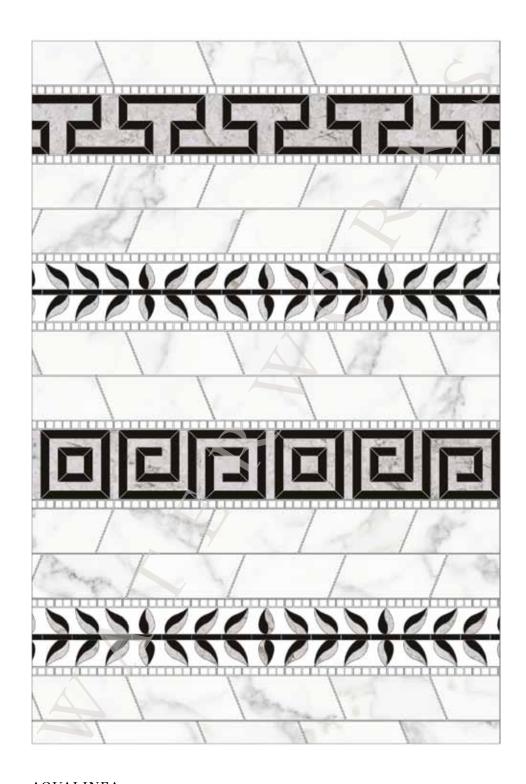

#### AQUALINEA

**GEORGE MOSAIC** (SHOWN WITH BAND BORDER AND TREAD PETITE MOSAIC)
STYLE AQMOGE (AQBOBB AND AQMOT8)
SHOWN IN COVENTRY GREY, NERO PANTHERA, DINASTY MIST, CHANTILLY WHITE