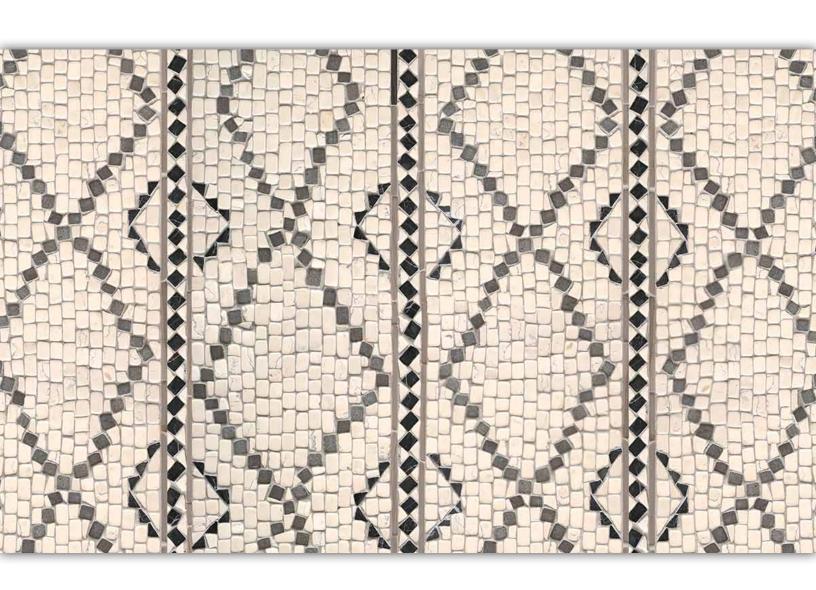

## SIGNET TANGIER "A" MOSAIC STYLE SGMOT1 SHOWN IN BEAUMANIERE (TUMBLED), LAGOS AZUL, GASCOGNE BLUE

### SIGNET TANGIER "A" MOSAIC

STYLE SGMOT1

SHOWN IN BLUE MACAUBA, SHAMROCK, MERO MARQUINA, CALACATTA

SIGNET

TANGIER "A" MOSAIC

STYLE SGMOT1

SHOWN IN CARRARA (TUMBLED), THASSOS

SIGNET
TANGIER "A" MOSAIC
STYLE SGMOT1
SHOWN IN THASSOS (TUMBLED), BARDIGLIO, CARRARA