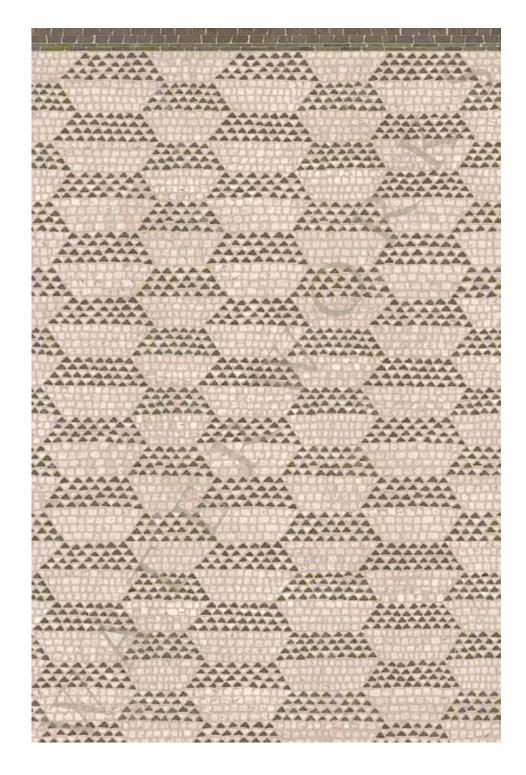

, SAINT LAURENT, ALURE, BARDIGLIO





### PARRAMORE BENI MOSAIC

STYLE PMMOBE SHOWN IN AFYON WHITE, ALLURE, BARDIGLIO





### PARRAMORE

#### BENI MOSAIC

STYLE PMMOBE

SHOWN IN BIANCO ANTICO, MONTEVIDEO, SAINT LAURENT





#### PARRAMORE

#### BENI MOSAIC

STYLE PMMOBE

SHOWN IN VERDE LUNA, THASSOS, SAINT LAURENT, MONTEVIDEO





#### PARRAMORE BENI MOSAIC STYLE PMMOBE

SHOWN IN BLUE BAHIA, BOTTICINO, TOPAZ ONYX, AEGEAN BROWN





## PARRAMORE FEMI MOSAIC STYLE PMMOFM SHOWN IN ALLURE, WHITEWOOD



# PARRAMORE FEMI MOSAIC STYLE PMMOFM SHOWN IN CELESTE, MONTEVIDEO





PARRAMORE
FEMI MOSAIC
STYLE PMMOFM
SHOWN IN CARRARA, JURA GREEN





### PARRAMORE FEMI MOSAIC

STYLE PMMOFM
SHOWN IN MING GREEN, THASSOS



## PARRAMORE LILA MOSAIC STYLE PMMOLI SHOWN IN AYFON WHITE, CELESTE, BARDIGLIO





## PARRAMORE LILA MOSAIC STYLE PMMOLI SHOWN IN MONTEVIDEO, VERDE LUNA, WHITEWOOD





#### **PARRAMORE**

LILA MOSAIC

STYLE PMMOLI

SHOWN IN SAINT LAURENT, WHITEWOOD, DRIFTWOOD



# PARRAMORE LILA MOSAIC STYLE PMMOLI SHOWN IN TOPAZ ONYX, BARDIGLIO, BOTTICINO





## SIGNET TANGIER "A" MOSAIC STYLE SGMOT1 SHOWN IN BEAUMANIERE (TUMBLED), LAGOS AZUL, GASCOGNE BLUE





### SIGNET TANGIER "A" MOSAIC

STYLE SGMOT1

SHOWN IN BLUE MACAUBA, SHAMROCK, MERO MARQUINA, CALACATTA





SIGNET

TANGIER "A" MOSAIC

STYLE SGMOT1

SHOWN IN CARRARA (TUMBLED), THASSOS



SIGNET
TANGIER "A" MOSAIC
STYLE SGMOT1
SHOWN IN THASSOS (TUMBLED), BARDIGLIO, CARRARA





## SIGNET TANGIER "B" MOSAIC STYLE SGMOT2 SHOWN IN IVORY CREAM, LAGOS AZUL





### SIGNET

#### TANGIER "B" MOSAIC

STYLE SGMOT2

SHOWN IN ROSA VER