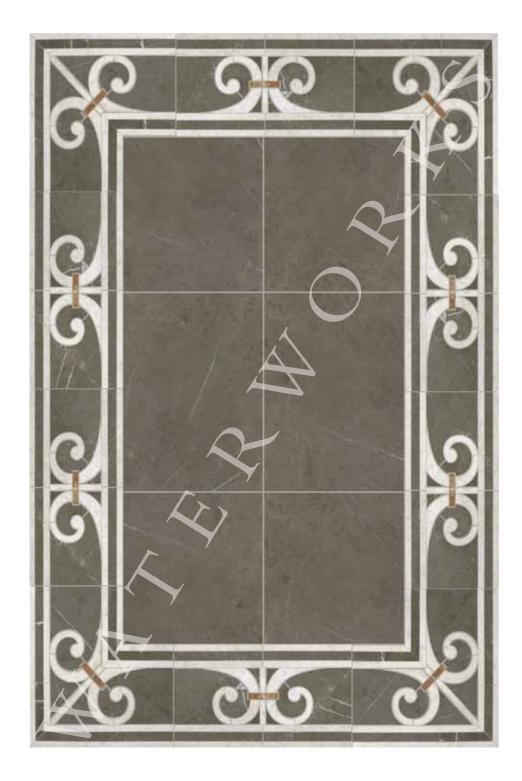

#### AQUALINEA

**GEORGE MOSAIC** (SHOWN WITH BAND BORDER AND TREAD PETITE MOSAIC)
STYLE AQMOGE (AQBOBB AND AQMOT8)
SHOWN IN COVENTRY GREY, CHANTILLY WHITE

#### AQUALINEA

**GEORGE MOSAIC** (SHOWN WITH BAND BORDER AND TREAD PETITE MOSAIC)
STYLE AQMOGE (AQBOBB AND AQMOT8)
SHOWN IN COVENTRY GREY, NERO PANTHERA, DINASTY MIST, CHANTILLY WHITE

#### AQUALINEA

**GEORGE MOSAIC** (SHOWN WITH BAND BORDER AND TREAD PETITE MOSAIC)
STYLE AQMOGE (AQBOBB AND AQMOT8)
SHOWN IN STATUARIO, LIGHT BARDIGLIO, BOREALIS BLUE

#### AQUALINEA

**GEORGE MOSAIC** (SHOWN WITH BAND BORDER AND TREAD PETITE MOSAIC)
STYLE AQMOGE (AQBOBB AND AQMOT8)
SHOWN IN STATUARIO, NERO PANTHERA, DINASTY MIST

#### AQUALINEA

**GEORGE MOSAIC** (SHOWN WITH BAND BORDER AND TREAD PETITE MOSAIC)
STYLE AQMOGE (AQBOBB AND AQMOT8)
SHOWN IN STATUARIO, LIGHT BARDIGLIO, THASSOS