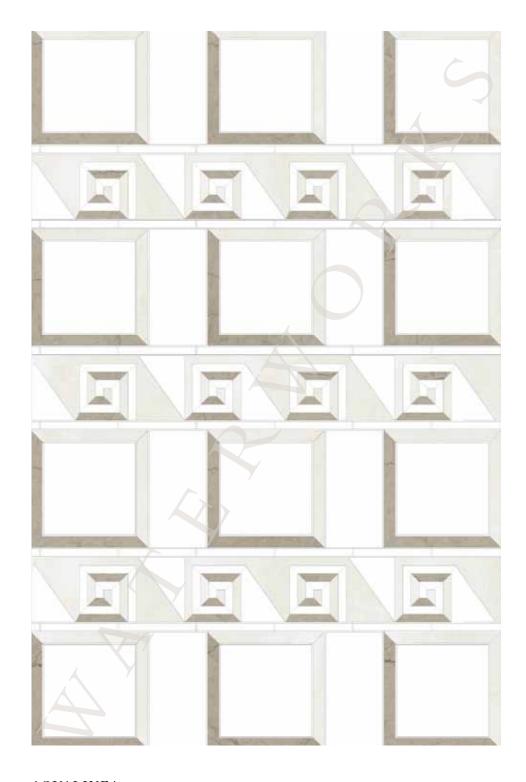

#### SIGNET

**EPAULETTE PETITE BORDER** (SHOWN WITH FIELD TILE)

STYLE SGBOE1

SHOWN IN LAGOS GOLD, LAGOS AZUL, NERO PANTHERA

#### SIGNET

**EPAULETTE MEDIUM BORDER** (SHOWN WITH FIELD TILE)

STYLE SGBOE2

SHOWN IN CARRARA, BARDIGLIO, THASSOS

#### SIGNET

**EPAULETTE LARGE BORDER** (SHOWN WITH FIELD TILE)

STYLE SGBOE3

SHOWN IN MING GREEN, THASSOS, BLUE CELESTE

 $SIGNET \\ \mbox{\bf RIVOLI BORDER GEORGE MOSAIC} \mbox{ (SHOWN WITH BASKETWEAVE MOSAIC)} \\ \mbox{STYLE SGBOR2} \\ \mbox{SHOWN IN ROMAN BLUE, LAGOS AZUL} \\$ 