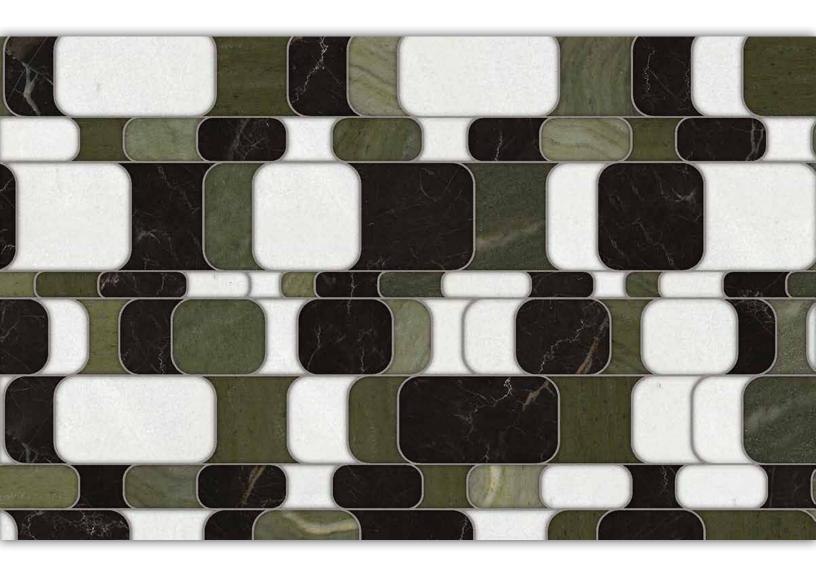

### PARRAMORE COLORFORMS MOSAIC

STYLE PMMOCF

SHOWN IN ALLURE, CARRARA, THASSOS, BARDIGLIO

### PARRAMORE COLORFORMS MOSAIC

STYLE PMMOCF

SHOWN IN GASCOGNE BLUE, FONTENAY CLAIRE, IVORY CREAM

### PARRAMORE COLORFORMS MOSAIC

STYLE PMMOCF SHOWN IN THASSOS, CARRARA, PAPERWHITE

### PARRAMORE COLORFORMS MOSAIC

STYLE PMMOCF

SHOWN IN VERDE LUNA, SAINT LAURENT, MONTEVIDEO, THASSOS