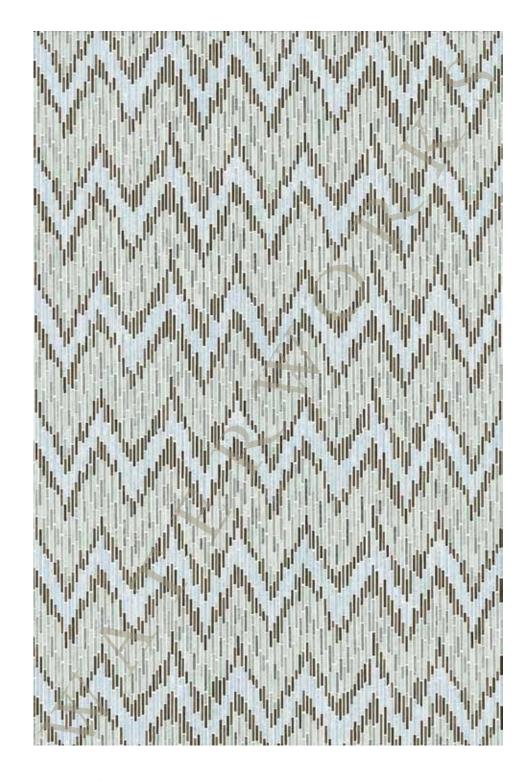

# AQUALINEA CHEVRON MOSAIC STYLE AQMOCH SHOWN IN ARCTIC WHITE, CHANTILLY WHITE, COVENTRY GREY

# AQUALINEA CHEVRON MOSAIC STYLE AQMOCH SHOWN IN THASSOS, STRATUS BLUE, CLOUD GREY

# AQUALINEA CHEVRON MOSAIC STYLE AQMOCH SHOWN IN STATUARIO, TUNDRA GREY, NERO PANTHERA

# AQUALINEA CHEVRON MOSAIC STYLE AQMOCH SHOWN IN BIANCO CARRARA, THASSOS, COVENTRY GREY