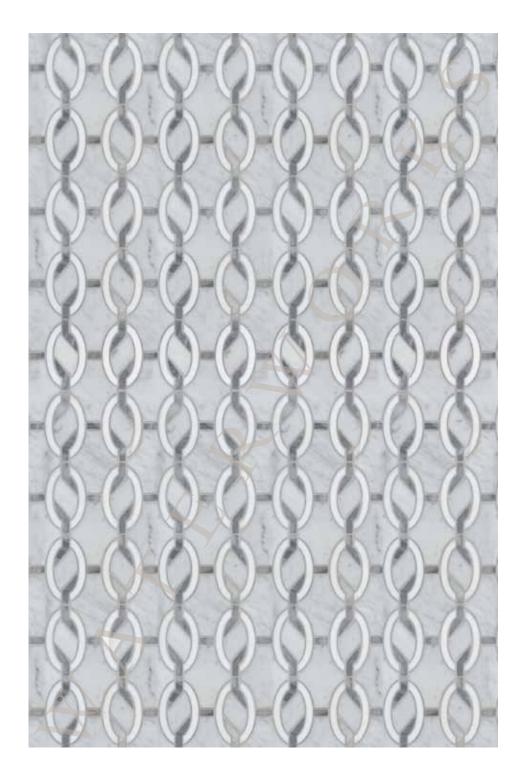

### SIGNET SOLID LINK PETITE MOSAIC

STYLE SGMOL3
SHOWN IN CARRARA, BARDIGLIO, THASSOS

### SIGNET SOLID LINK PETITE MOSAIC

STYLE SGMOL3
SHOWN IN GRAPHITE, LAGOS GOLD, BOTTICINO

### SIGNET SOLID LINK PETITE MOSAIC

STYLE SGMOL3
SHOWN IN IVORY CREAM, DURANGO, THASSOS

### $\begin{array}{c} SIGNET \\ \textbf{SOLID LINK PETITE MOSAIC} \\ \text{STYLE SGMOL3} \end{array}$

STYLE SGMOL3 SHOWN IN THASSOS, CARRARA