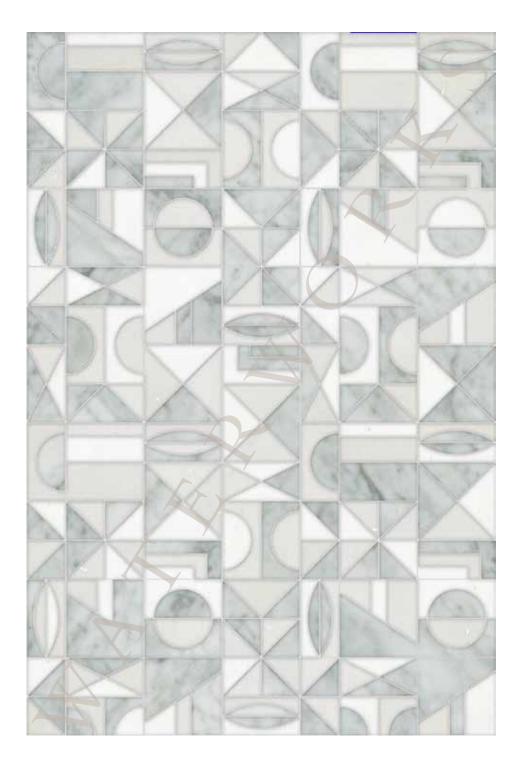

# AQUALINEA SINCLAIR MOSAIC STYLE AQMOSI, AQMOSG SHOWN IN CHANTILLY WHITE, THASSOS, COVENTRY GREY

### AQUALINEA

SINCLAIR MOSAIC

STYLE AQMOSI, AQMOSG SHOWN IN BIANCO CARRARA, THASSOS, NERO PANTHERA

### AQUALINEA SINCLAIR MOSAIC

STYLE AQMOSI, AQMOSG SHOWN IN NERO PANTHERA, COVENTRY GREY, STATUARIO

# AQUALINEA SINCLAIR MOSAIC STYLE AQMOSI, AQMOSG SHOWN IN STATUARIO, LIGHT BARDIGLIO, MOUNT GREY