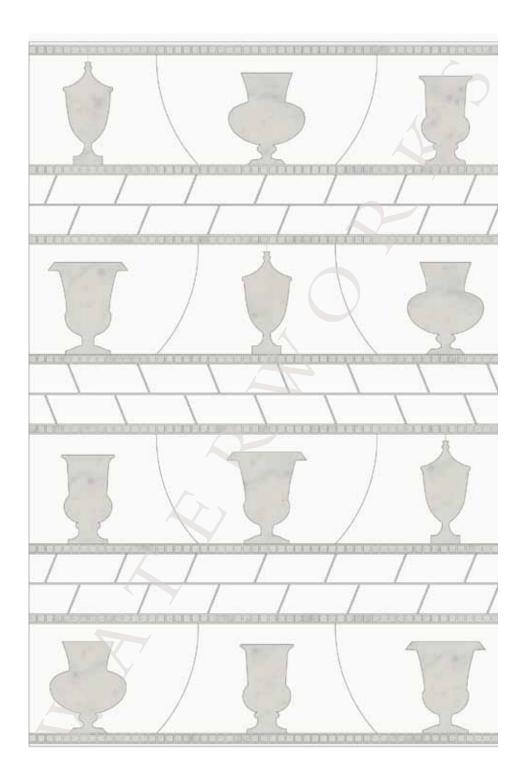

## AQUALINEA URSUS MOSAIC STYLE AQMOUR

STYLE AQMOUR SHOWN IN CHANTILLY WHITE, COVENTRY GREY