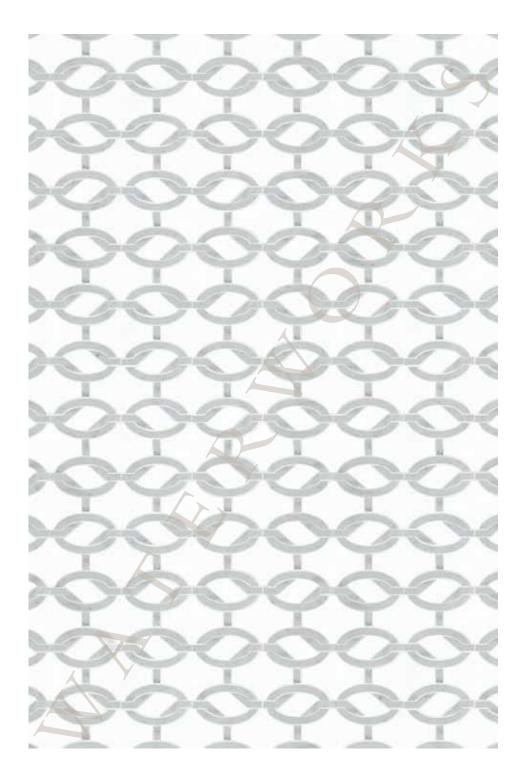

### AQUALINEA ALEXANDRIA MOSAIC

STYLE AQMOAL

SHOWN IN THASSOS, CHANTILLY WHITE, COVENTRY GREY