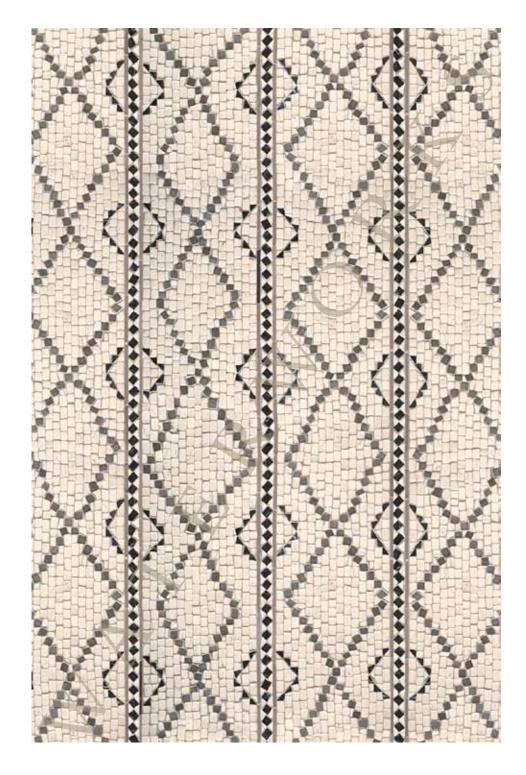

### AQUALINEA ALEXANDRIA MOSAIC

STYLE AQMOAL

SHOWN IN THASSOS, CHANTILLY WHITE, COVENTRY GREY

### AQUALINEA ALEXANDRIA MOSAIC

STYLE AQMOAL

SHOWN IN COVENTRY GREY, IMPERIAL DANBY

### AQUALINEA

ALEXANDRIA MOSAIC

STYLE AQMOAL

SHOWN IN BIANCO CARRARA, STATUARIO, MEDIUM BARDIGLIO

### AQUALINEA ALEXANDRIA MOSAIC

STYLE AQMOAL

SHOWN IN THASSOS, STATUARIO, BIANCO CARRARA