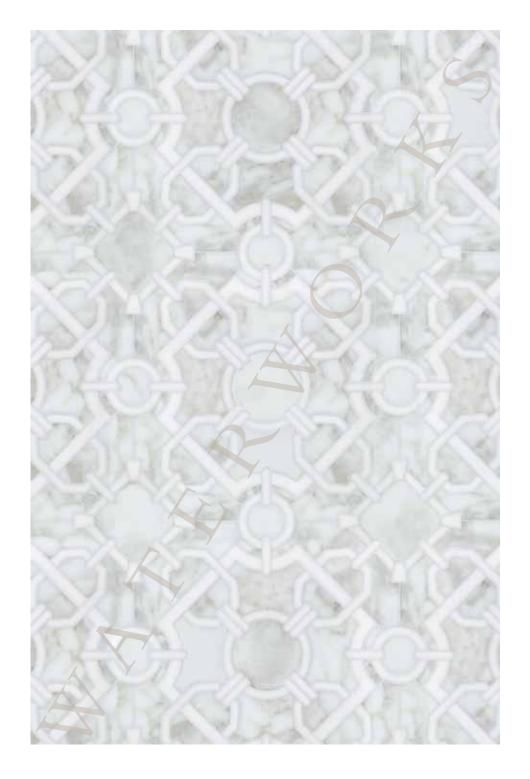

### AQUALINEA URSUS MOSAIC

STYLE AQMOUR

SHOWN IN STATUARIO, BIANCO CARRARA, COVENTRY GREY, THASSOS