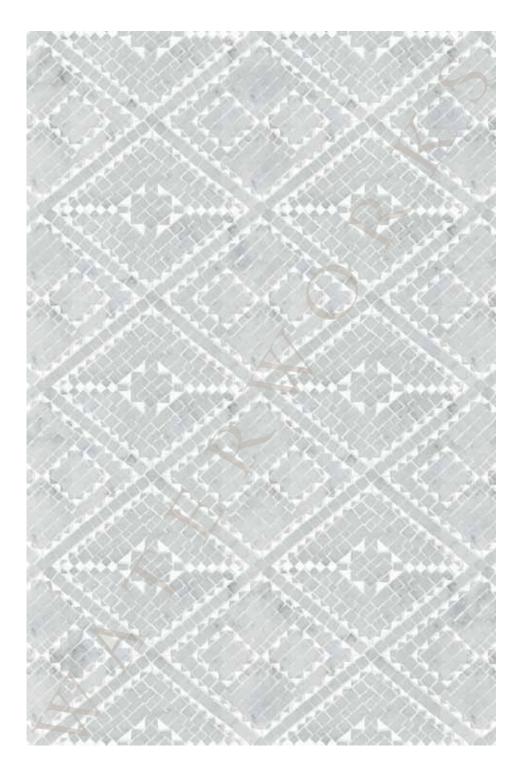

### AQUALINEA

ITHACA MOSAIC

STYLE AQMOIT

SHOWN IN IMPERIAL DANBY, THASSOS, TUNDRA GREY

### AQUALINEA

#### ITHACA MOSAIC

STYLE AQMOIT

SHOWN IN STATUARIO, THASSOS, TUNDRA GREY, NERO PANTHERA