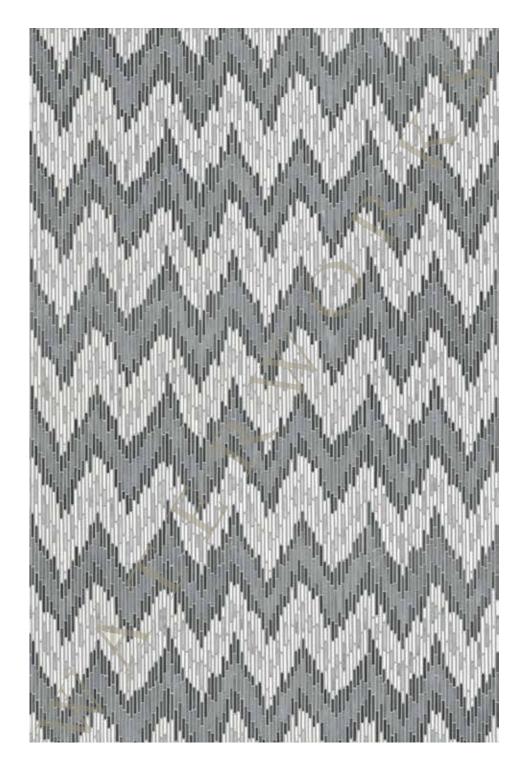

# AQUALINEA CHEVRON MOSAIC STYLE AQMOCH SHOWN IN ARCTIC WHITE, CHANTILLY WHITE, COVENTRY GREY

# AQUALINEA CHEVRON MOSAIC STYLE AQMOCH SHOWN IN THASSOS, STRATUS BLUE, CLOUD GREY

# AQUALINEA CHEVRON MOSAIC STYLE AQMOCH SHOWN IN STATUARIO, TUNDRA GREY, NERO PANTHERA

# AQUALINEA CHEVRON MOSAIC STYLE AQMOCH SHOWN IN BIANCO CARRARA, THASSOS, COVENTRY GREY