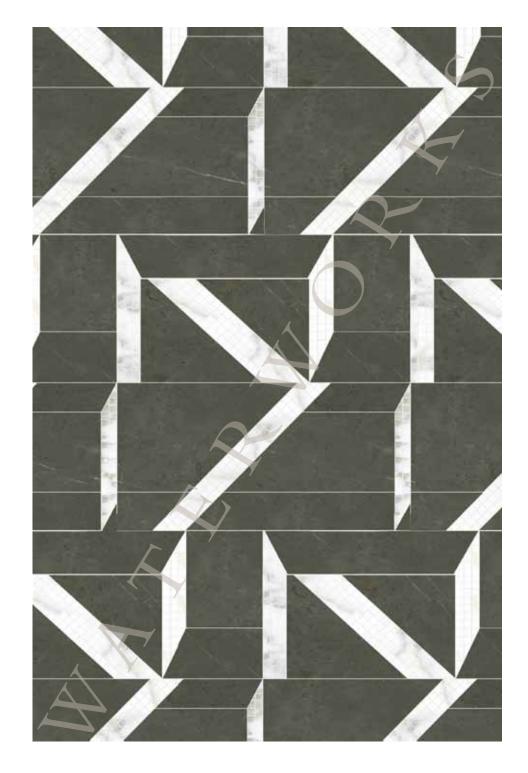

#### AQUALINEA

**GEORGE MOSAIC** (SHOWN WITH BAND BORDER AND TREAD PETITE MOSAIC)
STYLE AQMOGE (AQBOBB AND AQMOT8)
SHOWN IN COVENTRY GREY, CHANTILLY WHITE

#### AQUALINEA

**GEORGE MOSAIC** (SHOWN WITH BAND BORDER AND TREAD PETITE MOSAIC)
STYLE AQMOGE (AQBOBB AND AQMOT8)
SHOWN IN COVENTRY GREY, NERO PANTHERA, DINASTY MIST, CHANTILLY WHITE

#### AQUALINEA

**GEORGE MOSAIC** (SHOWN WITH BAND BORDER AND TREAD PETITE MOSAIC)
STYLE AQMOGE (AQBOBB AND AQMOT8)
SHOWN IN STATUARIO, LIGHT BARDIGLIO, BOREALIS BLUE

#### AQUALINEA

**GEORGE MOSAIC** (SHOWN WITH BAND BORDER AND TREAD PETITE MOSAIC)
STYLE AQMOGE (AQBOBB AND AQMOT8)
SHOWN IN STATUARIO, NERO PANTHERA, DINASTY MIST

#### AQUALINEA

**GEORGE MOSAIC** (SHOWN WITH BAND BORDER AND TREAD PETITE MOSAIC)
STYLE AQMOGE (AQBOBB AND AQMOT8)
SHOWN IN STATUARIO, LIGHT BARDIGLIO, THASSOS