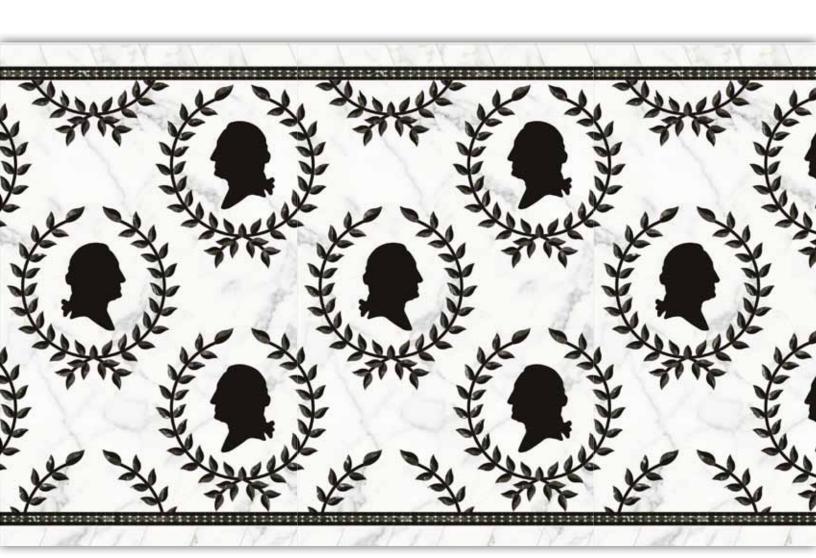

## SIGNET TANGIER "A" MOSAIC STYLE SGMOT1 SHOWN IN BEAUMANIERE (TUMBLED), LAGOS AZUL, GASCOGNE BLUE

### SIGNET TANGIER "A" MOSAIC

STYLE SGMOT1

SHOWN IN BLUE MACAUBA, SHAMROCK, MERO MARQUINA, CALACATTA

SIGNET

TANGIER "A" MOSAIC

STYLE SGMOT1

SHOWN IN CARRARA (TUMBLED), THASSOS

SIGNET
TANGIER "A" MOSAIC
STYLE SGMOT1
SHOWN IN THASSOS (TUMBLED), BARDIGLIO, CARRARA