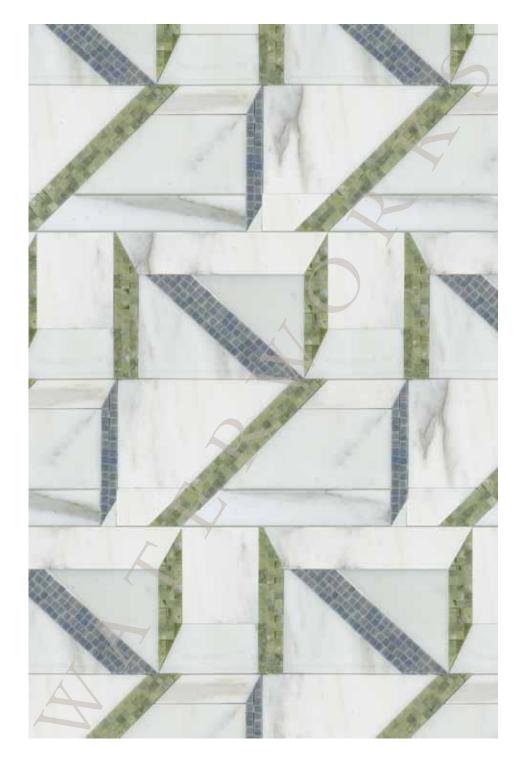

#### AQUALINEA

**GEORGE MOSAIC** (SHOWN WITH BAND BORDER AND TREAD PETITE MOSAIC)
STYLE AQMOGE (AQBOBB AND AQMOT8)
SHOWN IN COVENTRY GREY, CHANTILLY WHITE

#### AQUALINEA

**GEORGE MOSAIC** (SHOWN WITH BAND BORDER AND TREAD PETITE MOSAIC)
STYLE AQMOGE (AQBOBB AND AQMOT8)
SHOWN IN COVENTRY GREY, NERO PANTHERA, DINASTY MIST, CHANTILLY WHITE

#### AQUALINEA

**GEORGE MOSAIC** (SHOWN WITH BAND BORDER AND TREAD PETITE MOSAIC)
STYLE AQMOGE (AQBOBB AND AQMOT8)
SHOWN IN STATUARIO, LIGHT BARDIGLIO, BOREALIS BLUE

#### AQUALINEA

**GEORGE MOSAIC** (SHOWN WITH BAND BORDER AND TREAD PETITE MOSAIC)
STYLE AQMOGE (AQBOBB AND AQMOT8)
SHOWN IN STATUARIO, NERO PANTHERA, DINASTY MIST

#### AQUALINEA

**GEORGE MOSAIC** (SHOWN WITH BAND BORDER AND TREAD PETITE MOSAIC)
STYLE AQMOGE (AQBOBB AND AQMOT8)
SHOWN IN STATUARIO, LIGHT BARDIGLIO, THASSOS