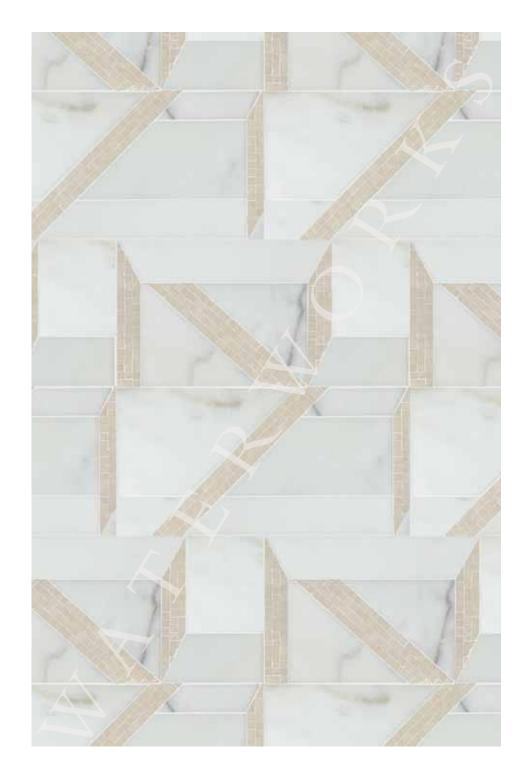

#### SIGNET

RIVOLI BORDER (SHOWN WITH FIELD TILE)

STYLE SGBOR1

SHOWN IN GRAPHITE, FRENCH VANILLA, ROJO ALICANTE