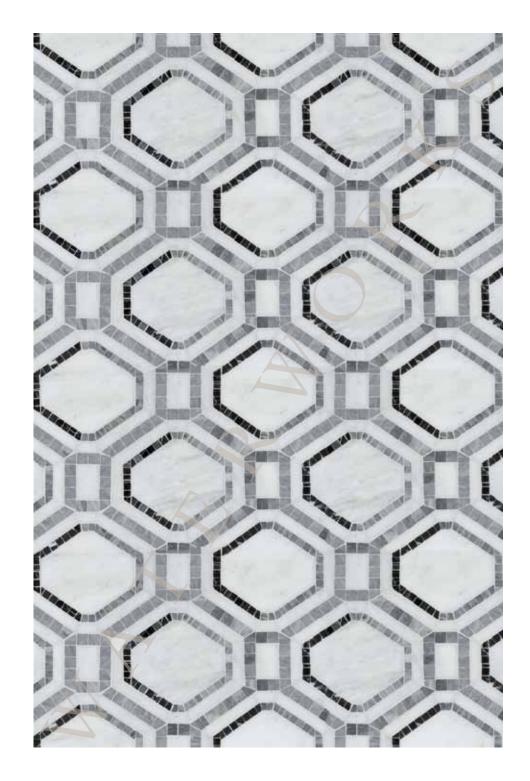

## AQUALINEA URSUS MOSAIC STYLE AQMOUR

STYLE AQMOUR SHOWN IN CHANTILLY WHITE, COVENTRY GREY

### AQUALINEA URSUS MOSAIC

STYLE AQMOUR SHOWN IN COVENTRY GREY, NERO PANTHERA

### AQUALINEA URSUS MOSAIC

STYLE AQMOUR

SHOWN IN BIANCO CARRARA, THASSOS, NERO PANTHERA

### AQUALINEA URSUS MOSAIC

STYLE AQMOUR

SHOWN IN STATUARIO, BIANCO CARRARA, COVENTRY GREY, THASSOS