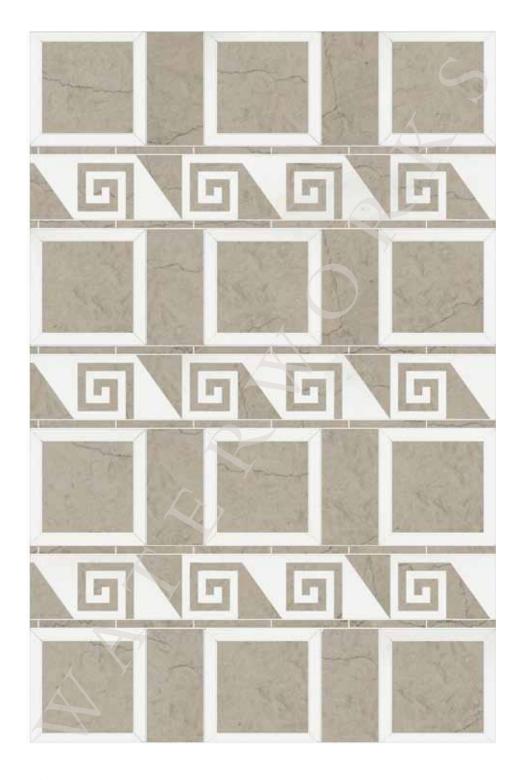

#### SIGNET

RIVOLI BORDER (SHOWN WITH FIELD TILE)

STYLE SGBOR1

SHOWN IN CALACATTA, ARROWROOT, GRAPHITE

#### SIGNET

RIVOLI BORDER (SHOWN WITH FIELD TILE)

STYLE SGBOR1

SHOWN IN GRAPHITE, FRENCH VANILLA, ROJO ALICANTE