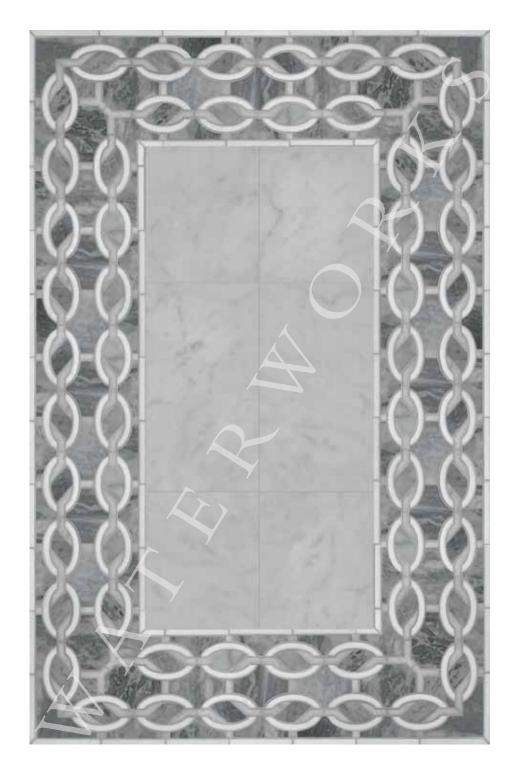

#### AQUALINEA

**GEORGE MOSAIC** (SHOWN WITH BAND BORDER AND TREAD PETITE MOSAIC)
STYLE AQMOGE (AQBOBB AND AQMOT8)
SHOWN IN COVENTRY GREY, CHANTILLY WHITE

#### AQUALINEA

**GEORGE MOSAIC** (SHOWN WITH BAND BORDER AND TREAD PETITE MOSAIC)
STYLE AQMOGE (AQBOBB AND AQMOT8)
SHOWN IN COVENTRY GREY, NERO PANTHERA, DINASTY MIST, CHANTILLY WHITE