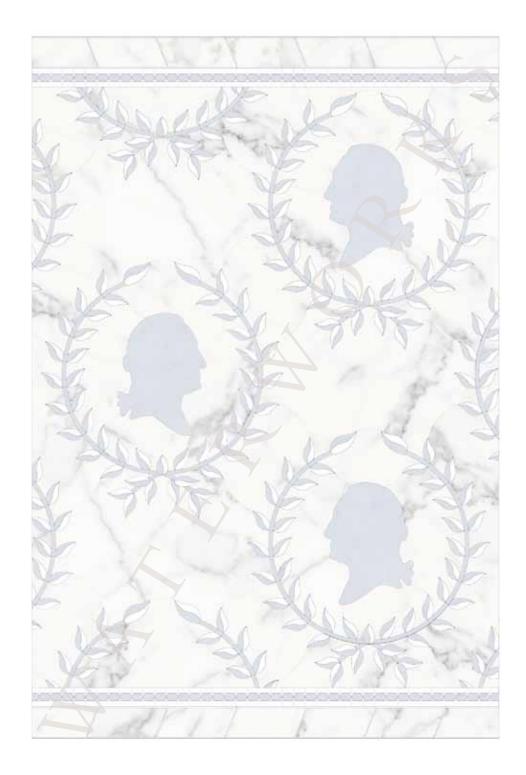

#### AQUALINEA

**GEORGE MOSAIC** (SHOWN WITH BAND BORDER AND TREAD PETITE MOSAIC)
STYLE AQMOGE (AQBOBB AND AQMOT8)
SHOWN IN COVENTRY GREY, CHANTILLY WHITE

#### AQUALINEA

**GEORGE MOSAIC** (SHOWN WITH BAND BORDER AND TREAD PETITE MOSAIC)
STYLE AQMOGE (AQBOBB AND AQMOT8)
SHOWN IN COVENTRY GREY, NERO PANTHERA, DINASTY MIST, CHANTILLY WHITE

#### AQUALINEA

**GEORGE MOSAIC** (SHOWN WITH BAND BORDER AND TREAD PETITE MOSAIC)
STYLE AQMOGE (AQBOBB AND AQMOT8)
SHOWN IN STATUARIO, LIGHT BARDIGLIO, BOREALIS BLUE

#### AQUALINEA

**GEORGE MOSAIC** (SHOWN WITH BAND BORDER AND TREAD PETITE MOSAIC)
STYLE AQMOGE (AQBOBB AND AQMOT8)
SHOWN IN STATUARIO, NERO PANTHERA, DINASTY MIST

#### AQUALINEA

**GEORGE MOSAIC** (SHOWN WITH BAND BORDER AND TREAD PETITE MOSAIC)
STYLE AQMOGE (AQBOBB AND AQMOT8)
SHOWN IN STATUARIO, LIGHT BARDIGLIO, THASSOS