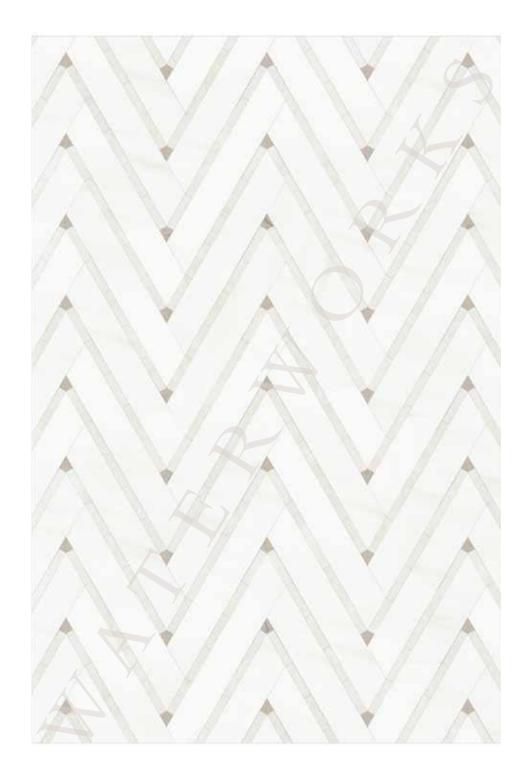

# AQUALINEA CHEVRON MOSAIC STYLE AQMOCH SHOWN IN ARCTIC WHITE, CHANTILLY WHITE, COVENTRY GREY

# AQUALINEA CHEVRON MOSAIC STYLE AQMOCH SHOWN IN THASSOS, STRATUS BLUE, CLOUD GREY