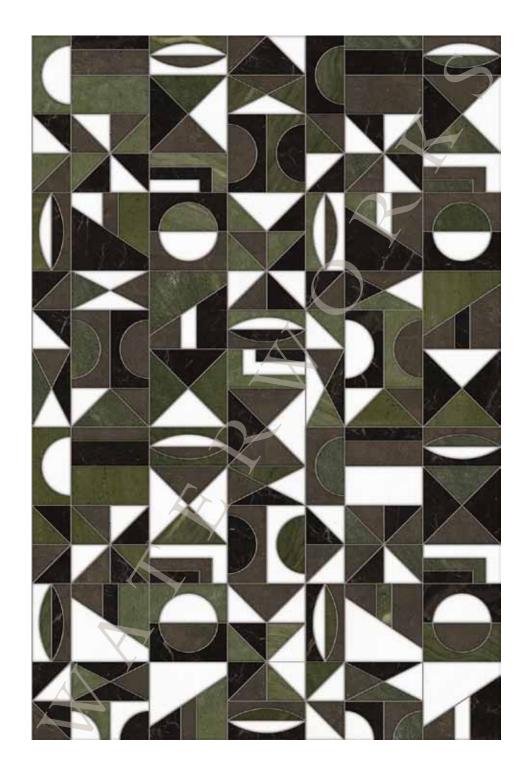

# AQUALINEA SINCLAIR MOSAIC STYLE AQMOSI, AQMOSG SHOWN IN CHANTILLY WHITE, THASSOS, COVENTRY GREY

### AQUALINEA

SINCLAIR MOSAIC

STYLE AQMOSI, AQMOSG SHOWN IN BIANCO CARRARA, THASSOS, NERO PANTHERA

### AQUALINEA SINCLAIR MOSAIC

STYLE AQMOSI, AQMOSG SHOWN IN NERO PANTHERA, COVENTRY GREY, STATUARIO

# AQUALINEA SINCLAIR MOSAIC STYLE AQMOSI, AQMOSG SHOWN IN STATUARIO, LIGHT BARDIGLIO, MOUNT GREY