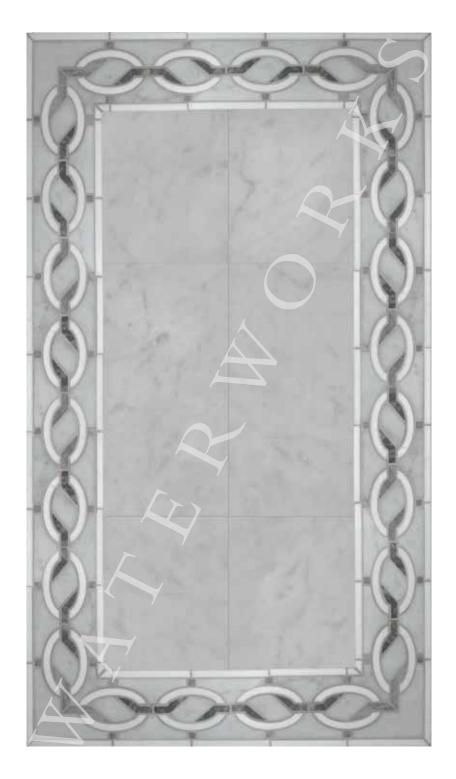

### AQUALINEA ALEXANDRIA MOSAIC

STYLE AQMOAL

SHOWN IN THASSOS, STATUARIO, BIANCO CARRARA