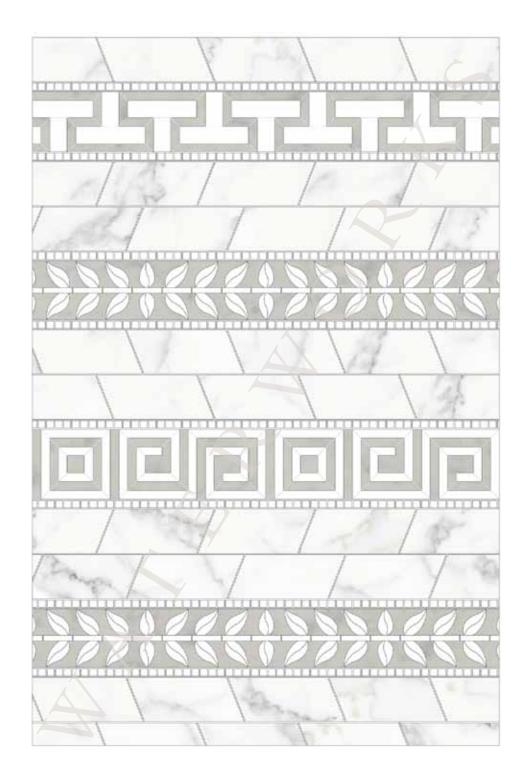

#### AQUALINEA

**URSUS BORDER** (SHOWN WITH TREAD PETITE BORDER) STYLE AQBOU2 (AQBOT8) SHOWN IN LIGHT BARDIGLIO, THASSOS

#### AQUALINEA

URSUS BORDER (SHOWN WITH TREAD PETITE BORDER)
STYLE AQBOU2 (AQBOT8)
SHOWN IN THASSOS, BIANCO CARRARA

#### AQUALINEA

URSUS BORDER (SHOWN WITH TREAD PETITE BORDER)
STYLE AQBOU2 (AQBOT8)
SHOWN IN COVENTRY GREY, NERO PANTHERA

## $\begin{array}{l} \textbf{AQUALINEA} \\ \textbf{URSUS BORDER} \text{ (SHOWN WITH TREAD PETITE BORDER)} \\ \textbf{STYLE AQBOU2 (AQBOT8)} \end{array}$

SHOWN IN BIANCO CARRARA, NERO PANTHERA