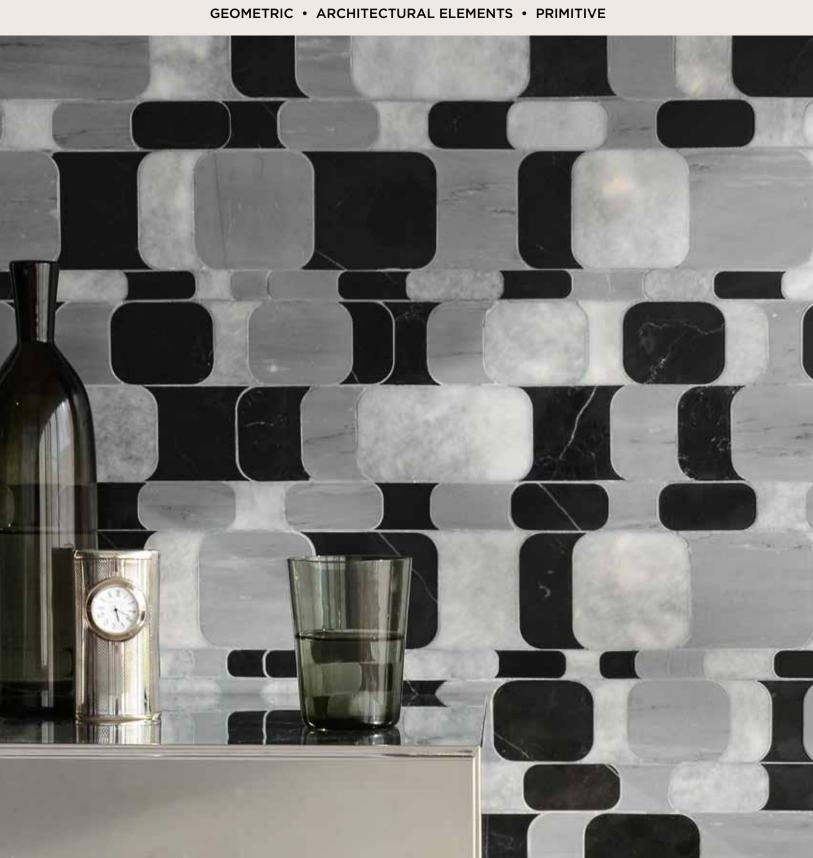

# AQUALINEA SINCLAIR MOSAIC STYLE AQMOSI, AQMOSG SHOWN IN CHANTILLY WHITE, THASSOS, COVENTRY GREY

### AQUALINEA

SINCLAIR MOSAIC

STYLE AQMOSI, AQMOSG SHOWN IN BIANCO CARRARA, THASSOS, NERO PANTHERA

### AQUALINEA SINCLAIR MOSAIC

STYLE AQMOSI, AQMOSG SHOWN IN NERO PANTHERA, COVENTRY GREY, STATUARIO

# AQUALINEA SINCLAIR MOSAIC STYLE AQMOSI, AQMOSG SHOWN IN STATUARIO, LIGHT BARDIGLIO, MOUNT GREY