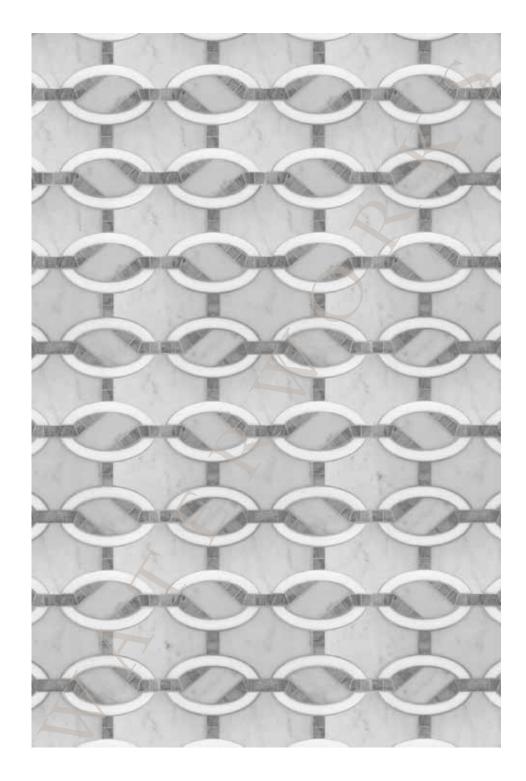

### AQUALINEA ALEXANDRIA MOSAIC

STYLE AQMOAL

SHOWN IN COVENTRY GREY, IMPERIAL DANBY