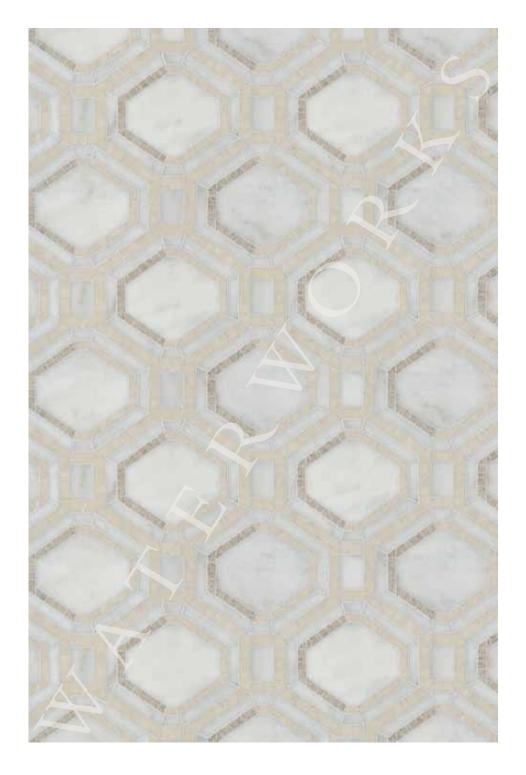

### AQUALINEA ALEXANDRIA MOSAIC

STYLE AQMOAL

SHOWN IN THASSOS, CHANTILLY WHITE, COVENTRY GREY

### AQUALINEA ALEXANDRIA MOSAIC

STYLE AQMOAL

SHOWN IN COVENTRY GREY, IMPERIAL DANBY

### AQUALINEA

ALEXANDRIA MOSAIC

STYLE AQMOAL

SHOWN IN BIANCO CARRARA, STATUARIO, MEDIUM BARDIGLIO

### AQUALINEA ALEXANDRIA MOSAIC

STYLE AQMOAL

SHOWN IN THASSOS, STATUARIO, BIANCO CARRARA