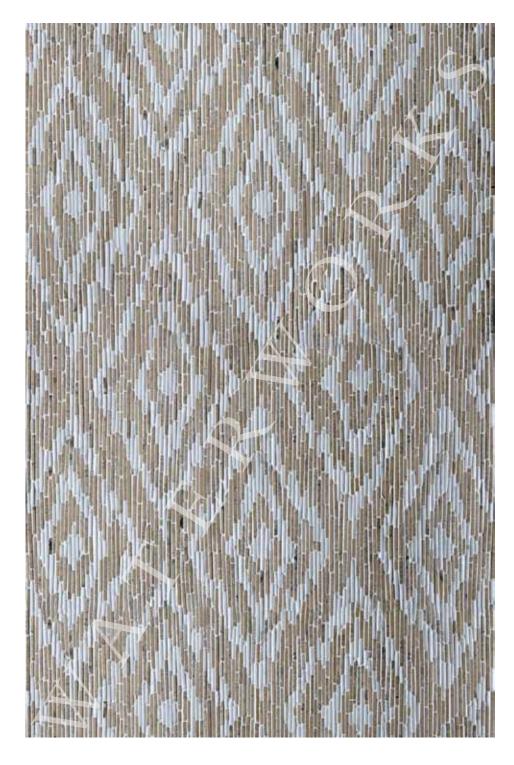

# AQUALINEA SINCLAIR MOSAIC STYLE AQMOSI, AQMOSG SHOWN IN CHANTILLY WHITE, THASSOS, COVENTRY GREY