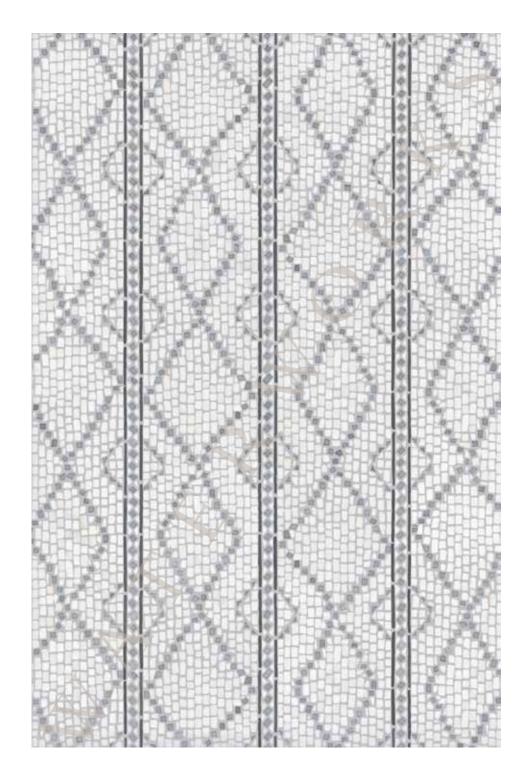

## SIGNET TANGIER "A" MOSAIC STYLE SGMOT1 SHOWN IN BEAUMANIERE (TUMBLED), LAGOS AZUL, GASCOGNE BLUE

### SIGNET TANGIER "A" MOSAIC

STYLE SGMOT1

SHOWN IN BLUE MACAUBA, SHAMROCK, MERO MARQUINA, CALACATTA

SIGNET

TANGIER "A" MOSAIC

STYLE SGMOT1

SHOWN IN CARRARA (TUMBLED), THASSOS

SIGNET
TANGIER "A" MOSAIC
STYLE SGMOT1
SHOWN IN THASSOS (TUMBLED), BARDIGLIO, CARRARA