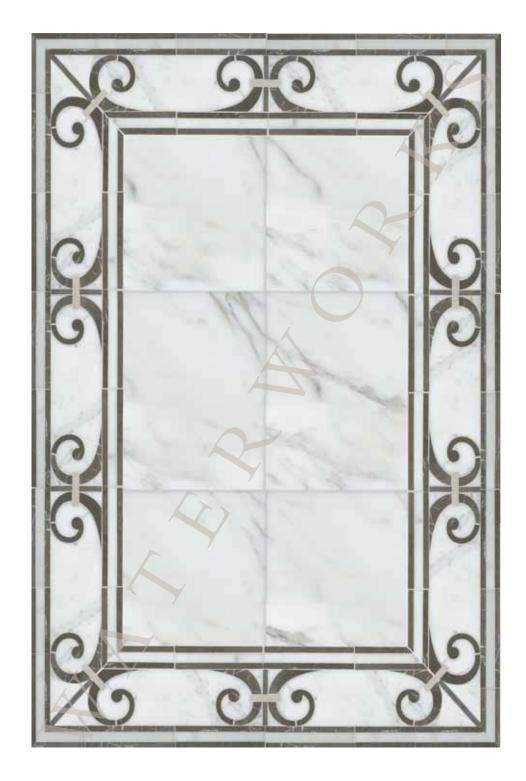

### AQUALINEA URSUS MOSAIC

STYLE AQMOUR

SHOWN IN STATUARIO, BIANCO CARRARA, COVENTRY GREY, THASSOS