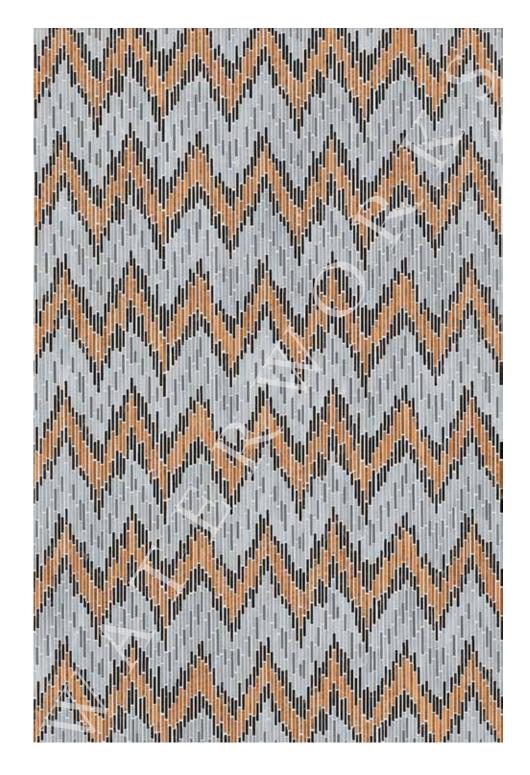

# AQUALINEA CHEVRON MOSAIC STYLE AQMOCH SHOWN IN ARCTIC WHITE, CHANTILLY WHITE, COVENTRY GREY

# AQUALINEA CHEVRON MOSAIC STYLE AQMOCH SHOWN IN THASSOS, STRATUS BLUE, CLOUD GREY

# AQUALINEA CHEVRON MOSAIC STYLE AQMOCH SHOWN IN STATUARIO, TUNDRA GREY, NERO PANTHERA

# AQUALINEA CHEVRON MOSAIC STYLE AQMOCH SHOWN IN BIANCO CARRARA, THASSOS, COVENTRY GREY